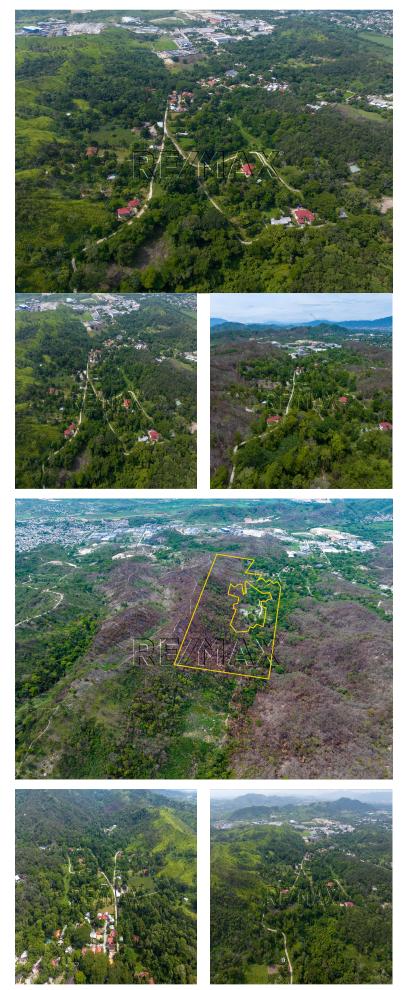

## Listing ID: 002913024025

Welcome to the next best thing in urban development! This 70.3-acre vacant land parcel is located just 5 minutes away from the rapidly growing northeast area of San Pedro Sula and 5 minutes away from the next big industrial hub in Choloma. For developers, this land offers a blank slate with incredible potential. For investors, it's a chance to secure a valuable asset in a booming area. The combination of location, size, and readiness makes this parcel an unmatched opportunity in the market. This property is not just about the land; it's about the limitless potential it holds. Imagine creating a thriving community where families can grow safely, attracting essential businesses, and creating new job opportunities. The groundwork is already laid out with utilities in place, allowing you to focus on bringing your project to life. Here are the main key points that make this the perfect investment opportunity: Key Investment Highlights:Location: Between San Pedro Sula and Choloma, CortesCoordinates: 15.575546, -87.975444Size: 70.3 Acres, 3,063,738.29 sq ft (40.73 Mzs, 283,947.14 m<sup>2</sup> or 407,267.85 v<sup>2</sup>)Dime