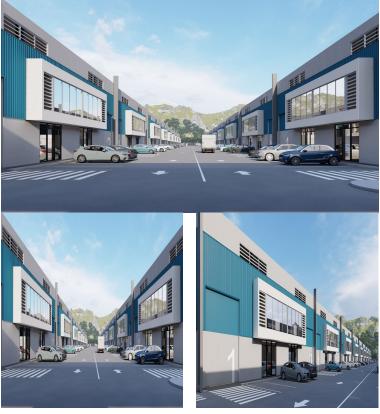

## **FOR SALE**

\$ 297,831.72 USD

Honduras - Cortes Villanueva Listing ID: 002912914008

Dos Caminos Business Warehouses: Where Your Business Grows Imagine a state-of-the-art complex designed to drive your business forward, strategically located in Dos Caminos, just 14 km from San Pedro Sula. Surrounded by key neighbors such as Becamo, Cargill, Droguería Nueva, and Camas Olympia, this project offers convenience, innovation, and functionality for visionary companies. With 39 warehouses per phase across a total of 3 phases, the project provides modern spaces tailored to your needs. Warehouses start at 379.18 m<sup>2</sup>, with prices from \$297,831.72, and include the option to add a mezzanine, maximizing your space. Top-tier infrastructure includes: • Well water and storage tanks for reliable supply. • Backup power plant to ensure uninterrupted operations. • Trailer parking and 24/7 security for total peace of mind. Commercial spaces designed for convenienceThe park will also feature 6 commercial units dedicated to health, banking, and food services, ensuring everything you need is within reach. Key dates: • September 27: Inaugural event celebration. • November: Construc