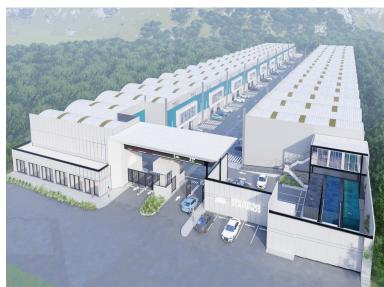

## **FOR SALE**

\$ 297,831.72 USD

Honduras - Cortes Villanueva Listing ID: 002912914008

Dos Caminos Business Warehouses: Where Your Business Grows Imagine a state-of-the-art complex designed to drive your business forward, strategically located in Dos Caminos, just 14 km from San Pedro Sula. Surrounded by key neighbors such as Becamo, Cargill, Droguería Nueva, and Camas Olympia, this project offers convenience, innovation, and functionality for visionary companies. With 39 warehouses per phase across a total of 3 phases, the project provides modern spaces tailored to your needs. Warehouses start at 379.18 m<sup>2</sup>, with prices from \$297,831.72, and include the option to add a mezzanine, maximizing your space. Top-tier infrastructure includes: • Well water and storage tanks for reliable supply. • Backup power plant to ensure uninterrupted operations. • Trailer parking and 24/7 security for total peace of mind. Commercial spaces designed for convenienceThe park will also feature 6 commercial units dedicated to health, banking, and food services, ensuring everything you need is within reach. Key dates: • September 27: Inaugural event celebration. • November: Construc