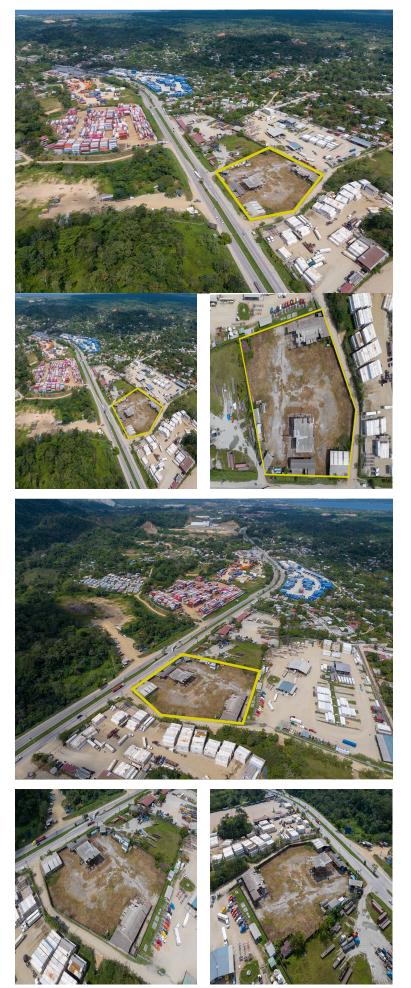

## **FOR SALE**

\$ 1,983,229.00 USD

Honduras - Cortes
Puerto Cortés
Listing ID: 002912913018

?? INDUSTRIAL PROPERTY FOR SALE | STRATEGIC LOCATION IN PUERTO CORTÉS - HONDURAS?? ?? Aldea Las Delicias, Puerto Cortés, Honduras ?? Prime location on Highway CA13, the main route connecting Tegucigalpa, San Pedro Sula, and Puerto Cortés, three of the most important strategic points in the country. ?? Key proximity for logistics and trade? Only 4 km (5 min) from the Puerto Cortés Toll Station, ensuring quick and easy access. ? Just 10 km (15 min) from Puerto Cortés Port Terminal, the most important port in Honduras and one of the main ports in Central America, with global trade connections. ? Ideal location for businesses reliant on maritime trade and freight transport, ensuring efficiency in delivery times and reduced logistics costs. ?? Property Features ?? Total area: 13,912 m<sup>2</sup> (19,953 v<sup>2</sup>), providing ample space for industrial operations, storage, or commercial project development. ?? Built-up area: 2,860 m² in fair condition, distributed as follows: 4 industrial workshops. Storage or production warehouse. Administrative offices. Se