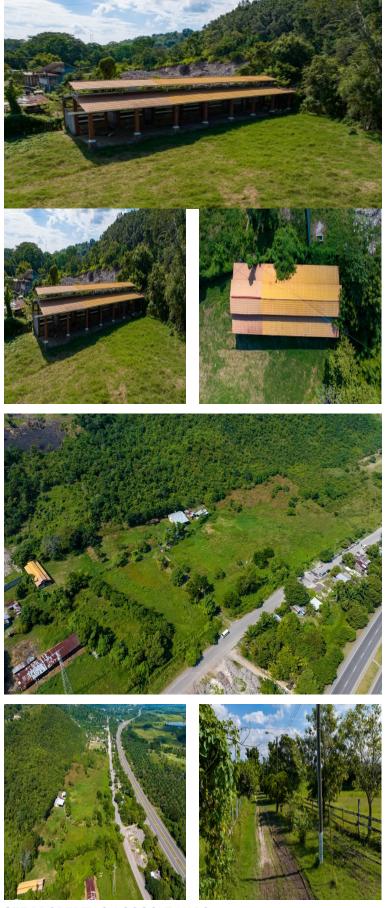

## FOR SALE \$ 669,371.00 USD Honduras - Cortes Potrerillos

Listing ID: 002912913005

Welcome to the distinguished offer of this exceptional land in Potrerillos, Honduras, covering an area of ??50,000 square yards. With a flat topography that covers five blocks, this land offers a versatile canvas suitable for agricultural, livestock projects or for the construction of a country house intended for relaxing on the weekends. Located a short distance of 2 kilometers from the urban perimeter of the municipality of Potrerillos, this enclave guarantees the perfect fusion between rural tranquility and convenience of access. Strategically located 35 kilometers from the city of San Pedro Sula, the industrial capital of Honduras, this land also stands as a unique opportunity for investors, builders and urban developers, thanks to its privileged location. The exclusive access to Highway CA5, the main road between Tegucigalpa and San Pedro Sula, just 50 meters away, gives this property a significant advantage in terms of connectivity and accessibility. This land, which unfolds like a canvas of possibilities, already houses a residence for the butler and spacious stables, providing a