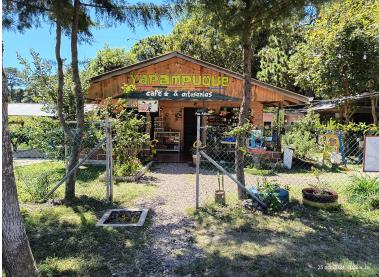

## **FOR SALE**

\$ 197,400.00 USD

Honduras - Intibucá Yamaranguila Listing ID: 002893192023

Great Investment Opportunity in Yamaranguila, Intibucá! Location:Restaurante Yapampuque is located in Barrio Las Flores, just 910 meters from the Yamaranguila turnoff, along the CA-11A highway leading to San Juan Intibucá. This beautiful restaurant is situated in an area with high vehicle traffic, a warm climate, and surrounded by nature, offering a cozy atmosphere perfect for attracting visitors. General Features: • Land size: 2,051.71 m<sup>2</sup> • Structures: • Private apartment with 2 bedrooms, each with its own private bathroom. • Kitchen, living room, storage room, and laundry area. • Main cabin: Suitable for selling handicrafts. • Fully equipped kitchen (including appliances and utensils). • 9 wooden kiosks: Designed to provide customers with a unique and private atmosphere. • Play area. • Restrooms for customers. • Perimeter fencing. Competitive Advantages: • Strategically located on a high-traffic road connecting to western Honduras. • Currently operating as a restaurant, coffee shop, and handicraft store with a Lenca cultural iden