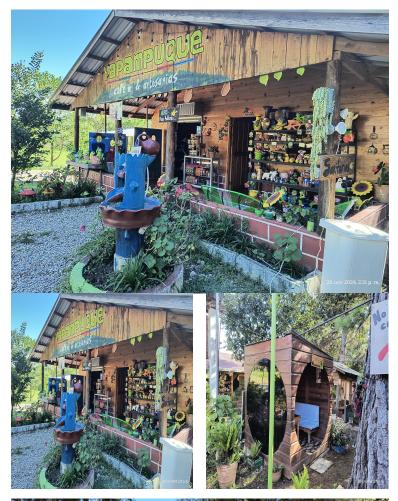

## **FOR SALE**

\$ 197,400.00 USD

Honduras - Intibucá Yamaranguila Listing ID: 002893192023

Great Investment Opportunity in Yamaranguila, Intibucá! Location:Restaurante Yapampuque is located in Barrio Las Flores, just 910 meters from the Yamaranguila turnoff, along the CA-11A highway leading to San Juan Intibucá. This beautiful restaurant is situated in an area with high vehicle traffic, a warm climate, and surrounded by nature, offering a cozy atmosphere perfect for attracting visitors. General Features: • Land size: 2,051.71 m<sup>2</sup> • Structures: • Private apartment with 2 bedrooms, each with its own private bathroom. • Kitchen, living room, storage room, and laundry area. • Main cabin: Suitable for selling handicrafts. • Fully equipped kitchen (including appliances and utensils). • 9 wooden kiosks: Designed to provide customers with a unique and private atmosphere. • Play area. • Restrooms for customers. • Perimeter fencing. Competitive Advantages: • Strategically located on a high-traffic road connecting to western Honduras. • Currently operating as a restaurant, coffee shop, and handicraft store with a Lenca cultural iden