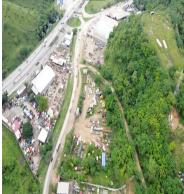

## **FOR LEASE**

\$6,300.00 USD

Honduras - Cortes San Pedro Sula Listing ID: 002892911039

Location: Road to Limonar, exit to La Lima (new and old). Characteristics of the terrain: Total size: 13,000 varas². Flat area: 10,000 varas². Front: 130 meters. Perimeter wall: 3 meters high with electric fence. Infrastructure: 20 m² office. Guard house. Two bathrooms. Independent access for loading and unloading area. Services: Electrical energy. Drinking water. Ideal for: Industrial companies, warehousing or logistics.