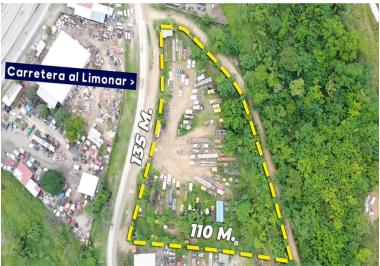

## **FOR LEASE**

\$6,300.00 USD

Honduras - Cortes San Pedro Sula Listing ID: 002892911039

Location: Road to Limonar, exit to La Lima (new and old). Characteristics of the terrain: Total size: 13,000 varas². Flat area: 10,000 varas². Front: 130 meters. Perimeter wall: 3 meters high with electric fence. Infrastructure: 20 m² office. Guard house. Two bathrooms. Independent access for loading and unloading area. Services: Electrical energy. Drinking water. Ideal for: Industrial companies, warehousing or logistics.