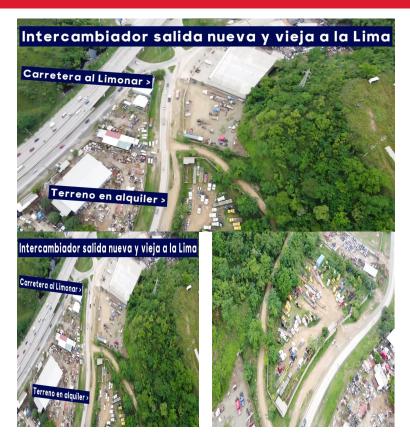

## **FOR LEASE**

\$6,300.00 USD

Honduras - Cortes San Pedro Sula Listing ID: 002892911039

Location: Road to Limonar, exit to La Lima (new and old). Characteristics of the terrain: Total size: 13,000 varas². Flat area: 10,000 varas². Front: 130 meters. Perimeter wall: 3 meters high with electric fence. Infrastructure: 20 m² office. Guard house. Two bathrooms. Independent access for loading and unloading area. Services: Electrical energy. Drinking water. Ideal for: Industrial companies, warehousing or logistics.