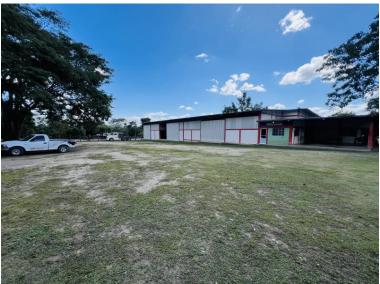

## **FOR LEASE**

\$3,675.00 USD

Honduras - Cortes San Pedro Sula Listing ID: 002892911011

THE PROPERTY CONSISTS OF THREE CONTINUOUS WAREHOUSES WITH INDEPENDENT ACCESSES AND INTERNAL ACCESSES BETWEEN THEM, APPROXIMATELY 750 M2 OF CONSTRUCTION, PERIMETER WALL, ACCESS TO HEAVY VEHICLES, 100 KVA THREE-PHASE ENERGY, OFFICE WITH HALF BATHROOM, LARGE PARKING, BATHROOM FOR COLLABORATORS, 1.5 KILOMETERS FROM MAIN ROAD CA-4