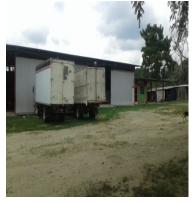

## **FOR LEASE**

\$3,675.00 USD

Honduras - Cortes San Pedro Sula Listing ID: 002892911011

THE PROPERTY CONSISTS OF THREE CONTINUOUS WAREHOUSES WITH INDEPENDENT ACCESSES AND INTERNAL ACCESSES BETWEEN THEM, APPROXIMATELY 750 M2 OF CONSTRUCTION, PERIMETER WALL, ACCESS TO HEAVY VEHICLES, 100 KVA THREE-PHASE ENERGY, OFFICE WITH HALF BATHROOM, LARGE PARKING, BATHROOM FOR COLLABORATORS, 1.5 KILOMETERS FROM MAIN ROAD CA-4