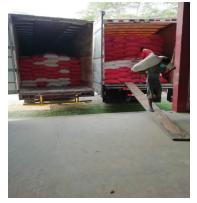

## **FOR LEASE**

\$3,675.00 USD

Honduras - Cortes San Pedro Sula Listing ID: 002892911011

THE PROPERTY CONSISTS OF THREE CONTINUOUS WAREHOUSES WITH INDEPENDENT ACCESSES AND INTERNAL ACCESSES BETWEEN THEM, APPROXIMATELY 750 M2 OF CONSTRUCTION, PERIMETER WALL, ACCESS TO HEAVY VEHICLES, 100 KVA THREE-PHASE ENERGY, OFFICE WITH HALF BATHROOM, LARGE PARKING, BATHROOM FOR COLLABORATORS, 1.5 KILOMETERS FROM MAIN ROAD CA-4