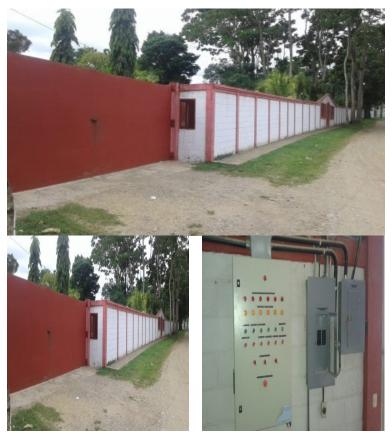

## **FOR LEASE**

\$3,675.00 USD

Honduras - Cortes San Pedro Sula Listing ID: 002892911011

THE PROPERTY CONSISTS OF THREE CONTINUOUS WAREHOUSES WITH INDEPENDENT ACCESSES AND INTERNAL ACCESSES BETWEEN THEM, APPROXIMATELY 750 M2 OF CONSTRUCTION, PERIMETER WALL, ACCESS TO HEAVY VEHICLES, 100 KVA THREE-PHASE ENERGY, OFFICE WITH HALF BATHROOM, LARGE PARKING, BATHROOM FOR COLLABORATORS, 1.5 KILOMETERS FROM MAIN ROAD CA-4