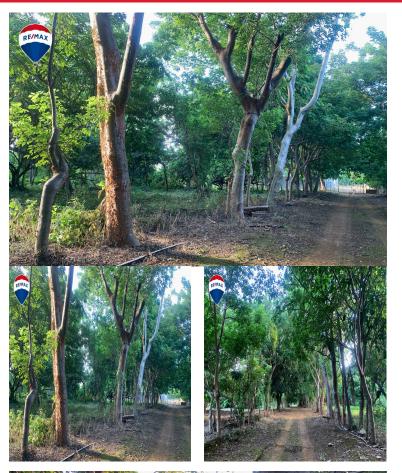

## **FOR SALE**

\$ 172,500.00 USD

Nicaragua - Managua Managua Listing ID: 002883465001

This 7,500-square-yard Privileged Location Plot, is just 600 meters from kilometer 15 of the Carretera a Masaya, and offers easy access at approximately 700 meters from kilometer 15.5 of the Managua-Ticuantepe highway. Its proximity to well-established residential areas, renowned restaurants, schools, and gas stations makes this Privileged Location Plot an excellent opportunity for residential, commercial, or even industrial development. With its flat topography, this Privileged Location Plot is ideal for immediate construction projects, providing investors a unique opportunity to maximize returns in an area of continuous growth. Invest in a plot with vision and be part of the development of one of the country's highest-potential areas. Don't miss this chance to secure your future! ---------