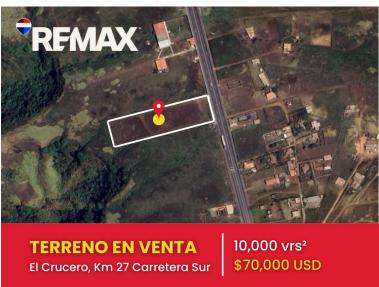

## **FOR SALE**

\$70,000.00 USD

Nicaragua - Managua El Crucero Listing ID: 002883143044

Located at Km 27 on Carretera Sur, this land in El Crucero is an excellent investment opportunity for commercial or residential developments. It is just a few meters from the Puma gas station and the main viewpoint, highlighting its potential for any type of project. With 10,000 square varas, this land in El Crucero is mostly flat. Additionally, it features a 28-square-meter gazebo, a 900-liter storage tank, and potable water connection. If you are looking for a profitable investment opportunity in a strategic location, this property is the missing piece. Don't hesitate to contact us for more information or to schedule a visit!