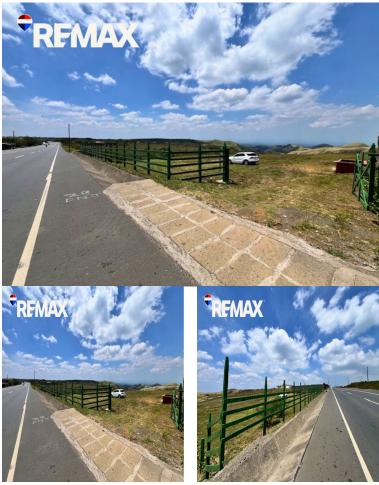

## **FOR SALE**

\$70,000.00 USD

Nicaragua - Managua El Crucero Listing ID: 002883143044

Located at Km 27 on Carretera Sur, this land in El Crucero is an excellent investment opportunity for commercial or residential developments. It is just a few meters from the Puma gas station and the main viewpoint, highlighting its potential for any type of project. With 10,000 square varas, this land in El Crucero is mostly flat. Additionally, it features a 28-square-meter gazebo, a 900-liter storage tank, and potable water connection. If you are looking for a profitable investment opportunity in a strategic location, this property is the missing piece. Don't hesitate to contact us for more information or to schedule a visit!