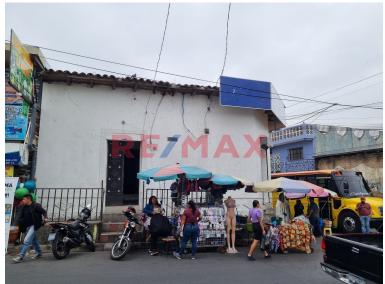

## FOR LEASE \$ 1,800.00 USD El Salvador - Cuscatlán Cojutepeque Listing ID: 002873453004

Commercial space strategically located in the Concepción neighborhood of Cojutepeque, across from Menéndez Park, Cuscatlán department. The space has approximately 187 m2. Immediate availability. It can be used as an office or for retail. It has a large counter area, making it an excellent location for pharmacies, doctor's offices, businesses related to medical equipment, veterinary clinics, agricultural services, etc. It also has 3 bathrooms, a storage area, and a laundry area. SPACE DESCRIPTION Surface Area: 187 m2 Space Layout: It has a sales area, a storage area, and its own bathrooms. Other: Ceramic flooring throughout most of the space, false ceiling, located on the main street and across from bus stop 515. Rental Price: \$1,800 + IVA (Negotiable). Utilities (water, electricity, taxes, etc.) are the landlord's responsibility.