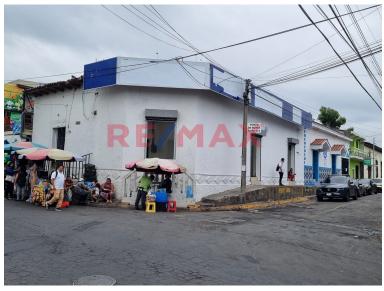

## FOR LEASE \$ 1,800.00 USD El Salvador - Cuscatlán Cojutepeque Listing ID: 002873453004

Commercial space strategically located in the Concepción neighborhood of Cojutepeque, across from Menéndez Park, Cuscatlán department. The space has approximately 187 m2. Immediate availability. It can be used as an office or for retail. It has a large counter area, making it an excellent location for pharmacies, doctor's offices, businesses related to medical equipment, veterinary clinics, agricultural services, etc. It also has 3 bathrooms, a storage area, and a laundry area. SPACE DESCRIPTION Surface Area: 187 m2 Space Layout: It has a sales area, a storage area, and its own bathrooms. Other: Ceramic flooring throughout most of the space, false ceiling, located on the main street and across from bus stop 515. Rental Price: \$1,800 + IVA (Negotiable). Utilities (water, electricity, taxes, etc.) are the landlord's responsibility.