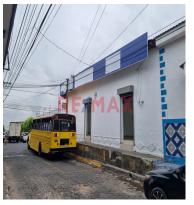

## FOR LEASE \$ 1,800.00 USD El Salvador - Cuscatlán Cojutepeque Listing ID: 002873453004

Commercial space strategically located in the Concepción neighborhood of Cojutepeque, across from Menéndez Park, Cuscatlán department. The space has approximately 187 m2. Immediate availability. It can be used as an office or for retail. It has a large counter area, making it an excellent location for pharmacies, doctor's offices, businesses related to medical equipment, veterinary clinics, agricultural services, etc. It also has 3 bathrooms, a storage area, and a laundry area. SPACE DESCRIPTION Surface Area: 187 m2 Space Layout: It has a sales area, a storage area, and its own bathrooms. Other: Ceramic flooring throughout most of the space, false ceiling, located on the main street and across from bus stop 515. Rental Price: \$1,800 + IVA (Negotiable). Utilities (water, electricity, taxes, etc.) are the landlord's responsibility.