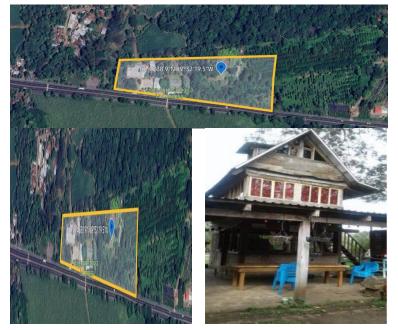

## **FOR SALE**

\$2,690,590.00 USD

El Salvador - Sonsonate Izalco Listing ID: 002873453001

"ECOLOGICAL FARM LOCATED AT KILOMETER 44 ON THE ROAD THAT LEADS FROM SAN SALVADOR TO SONSONATE, LOCATED IN THE MUNICIPALITY OF ARMENIA, DEPARTMENT OF SONSONATE" Beautiful Farm of 53,811.8 v² (equivalent to 37,609.61 m²) designed for the purpose of family recreation where children and adults will enjoy a pleasant and healthy environment. This farm has buildings and hiking trails within the property. The area has a playground for children, an area for domestic animals; such as oxen, goats, horses, cows, deer; It also has an area for birds,rabbits and pigs. It also has a ranch for a food area, an administrative area, and an area for rice processing (rice mill is sold separately). It has its own basic services, Drinking Water and Electric Power.