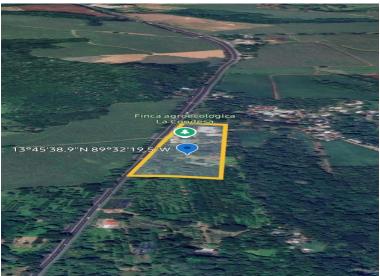

## **FOR SALE**

\$2,690,590.00 USD

El Salvador - Sonsonate Izalco Listing ID: 002873453001

"ECOLOGICAL FARM LOCATED AT KILOMETER 44 ON THE ROAD THAT LEADS FROM SAN SALVADOR TO SONSONATE, LOCATED IN THE MUNICIPALITY OF ARMENIA, DEPARTMENT OF SONSONATE" Beautiful Farm of 53,811.8 v² (equivalent to 37,609.61 m²) designed for the purpose of family recreation where children and adults will enjoy a pleasant and healthy environment. This farm has buildings and hiking trails within the property. The area has a playground for children, an area for domestic animals; such as oxen, goats, horses, cows, deer; It also has an area for birds,rabbits and pigs. It also has a ranch for a food area, an administrative area, and an area for rice processing (rice mill is sold separately). It has its own basic services, Drinking Water and Electric Power.

SEE PROPERTY ON GOOGLE MAPS

CLAUDIA MENA Sales Agent 503 72005043 cabarca.wp@gmail.com