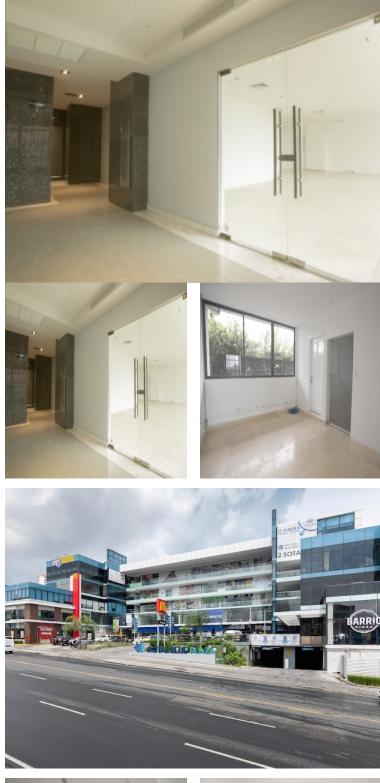

## FOR LEASE \$ 1,722.00 USD Panama - Panamá

Panama - Via Porras Listing ID: 002832677019

With an economy based mostly on the sphere of services, numerous banks, hotels, restaurants and some of the most complete and modern shopping centers in the country are located in this sector. In addition, important commercial chains have settled in this sector thanks to the fact that it is crossed by important highways and viaducts such as calle 50, via Brazil and via Israel. THE BUILDING Elevators to all floors indoor parking Power plant for the entire shopping center reserve water tank private deposits available Internet connection 24 hour security Glass doors security doors Automatic fire fighting system With a privileged location. It should be noted that this road offers us different exit accesses throughout its route, leaving us close to different banks, supermarkets, residential areas, shopping centers, hotels, restaurants, office buildings, library, Bus metro station and even in the Omar park, the largest and most important public park in Panama City, with 65 hectares of land. Vía Porras ends at the Atlapa Convention Center, one of the most important convention