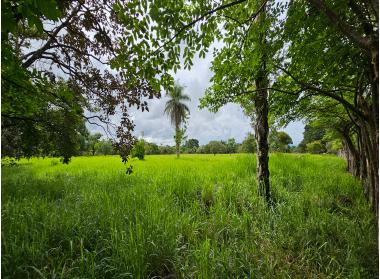

## **FOR SALE**

\$ 970,000.00 USD

Panama - Chiriquí Dolega - Rovira Listing ID: 002762883018

Discover this magnificent 56.9-hectare (140-acre) cattle ranch for sale, located in Rovira, Dolega, Chiriquí, at an altitude of 460 meters above sea level. The property consists of three parcels of land with improved pasture, predominantly flat and partly undulating topography. It features streams and natural springs that traverse the land, ensuring a constant water supply. Accessible via a stone road and with access to electricity, this ranch is divided into paddocks with living fences and barbed wire. Additionally, it boasts a variety of fruit and timber trees. Just 5 km from Potrerillos Abajo road, the Rovira route connects with Santa Rosa, offering stunning mountain and sea views. This property is ideal for those seeking a privileged natural environment, perfect for cattle ranching and with all necessary amenities. 207 Acre Cattle Farm For Sale In Chiriquí