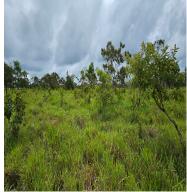

## **FOR SALE**

\$ 970,000.00 USD

Panama - Chiriquí Dolega - Rovira Listing ID: 002762883018

Discover this magnificent 56.9-hectare (140-acre) cattle ranch for sale, located in Rovira, Dolega, Chiriquí, at an altitude of 460 meters above sea level. The property consists of three parcels of land with improved pasture, predominantly flat and partly undulating topography. It features streams and natural springs that traverse the land, ensuring a constant water supply. Accessible via a stone road and with access to electricity, this ranch is divided into paddocks with living fences and barbed wire. Additionally, it boasts a variety of fruit and timber trees. Just 5 km from Potrerillos Abajo road, the Rovira route connects with Santa Rosa, offering stunning mountain and sea views. This property is ideal for those seeking a privileged natural environment, perfect for cattle ranching and with all necessary amenities. 207 Acre Cattle Farm For Sale In Chiriquí