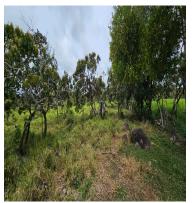

## **FOR SALE**

\$ 970,000.00 USD

Panama - Chiriquí Dolega - Rovira Listing ID: 002762883018

Discover this magnificent 56.9-hectare (140-acre) cattle ranch for sale, located in Rovira, Dolega, Chiriquí, at an altitude of 460 meters above sea level. The property consists of three parcels of land with improved pasture, predominantly flat and partly undulating topography. It features streams and natural springs that traverse the land, ensuring a constant water supply. Accessible via a stone road and with access to electricity, this ranch is divided into paddocks with living fences and barbed wire. Additionally, it boasts a variety of fruit and timber trees. Just 5 km from Potrerillos Abajo road, the Rovira route connects with Santa Rosa, offering stunning mountain and sea views. This property is ideal for those seeking a privileged natural environment, perfect for cattle ranching and with all necessary amenities. 207 Acre Cattle Farm For Sale In Chiriquí