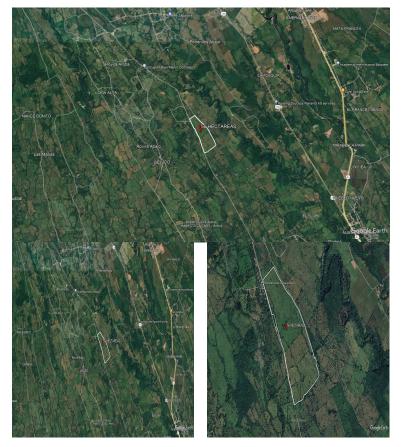

## **FOR SALE**

\$ 970,000.00 USD

Panama - Chiriquí Dolega - Rovira Listing ID: 002762883018

Discover this magnificent 56.9-hectare (140-acre) cattle ranch for sale, located in Rovira, Dolega, Chiriquí, at an altitude of 460 meters above sea level. The property consists of three parcels of land with improved pasture, predominantly flat and partly undulating topography. It features streams and natural springs that traverse the land, ensuring a constant water supply. Accessible via a stone road and with access to electricity, this ranch is divided into paddocks with living fences and barbed wire. Additionally, it boasts a variety of fruit and timber trees. Just 5 km from Potrerillos Abajo road, the Rovira route connects with Santa Rosa, offering stunning mountain and sea views. This property is ideal for those seeking a privileged natural environment, perfect for cattle ranching and with all necessary amenities. 207 Acre Cattle Farm For Sale In Chiriquí