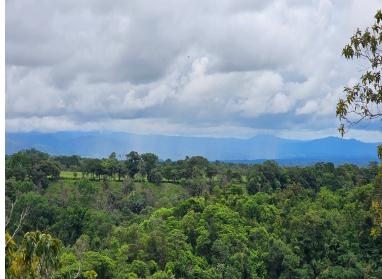

## **FOR SALE**

\$ 1,362,000.00 USD

Panama - Chiriquí Dolega - Rovira Listing ID: 002762883017

Discover this magnificent 207 acre (84 hectare)cattle ranch for sale, located in Rovira, Dolega, Chiriquí, at an altitude of 460 meters above sea level. The property consists of three parcels of land with improved pasture, predominantly flat and partly undulating topography. It borders the David River and features streams and natural springs that traverse the land, ensuring a constant water supply. Accessible via a stone road and with access to electricity, this ranch is divided into paddocks with living fences and barbed wire. Additionally, it boasts a variety of fruit and timber trees. Just 5 km from the Potrerillos Abajo road, the Rovira route connects with Santa Rosa, offering stunning mountain and sea views. This property is ideal for those seeking a privileged natural environment, perfect for cattle ranching and with all necessary amenities.