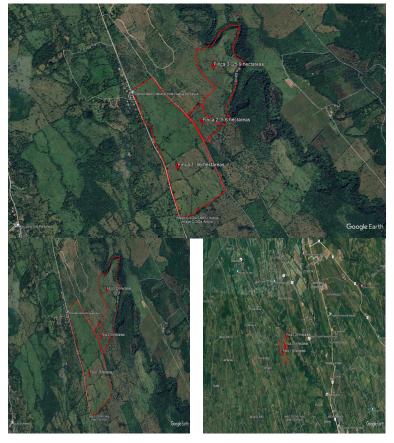

## **FOR SALE**

\$ 1,362,000.00 USD

Panama - Chiriquí Dolega - Rovira Listing ID: 002762883017

Discover this magnificent 207 acre (84 hectare)cattle ranch for sale, located in Rovira, Dolega, Chiriquí, at an altitude of 460 meters above sea level. The property consists of three parcels of land with improved pasture, predominantly flat and partly undulating topography. It borders the David River and features streams and natural springs that traverse the land, ensuring a constant water supply. Accessible via a stone road and with access to electricity, this ranch is divided into paddocks with living fences and barbed wire. Additionally, it boasts a variety of fruit and timber trees. Just 5 km from the Potrerillos Abajo road, the Rovira route connects with Santa Rosa, offering stunning mountain and sea views. This property is ideal for those seeking a privileged natural environment, perfect for cattle ranching and with all necessary amenities.