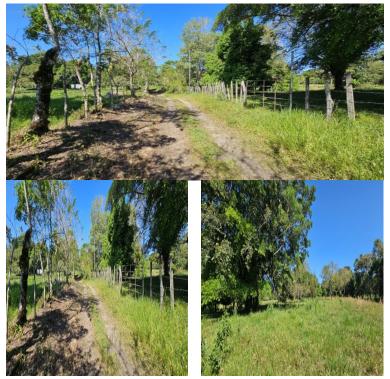

## **FOR SALE**

\$65,000.00 USD

Panama - Chiriquí Alanje Listing ID: 002762883008

Discover this impressive titled agricultural estate of 2.3 hectares in Boqueron, Bagala, Cabuya. With flat topography and easy access through a well-maintained gravel road, at an elevation of 360 meters above sea level, this property offers an ideal environment for agricultural projects or building your home with a spacious yard surrounded by nature. Adjacent to a stream flowing year-round, the estate boasts a valuable natural water source. Additionally, enjoy the convenience of access to the electrical grid. The cool climate, presence of fruit and timber trees, and privacy provided by few neighbors make this place a true natural paradise. This estate is perfect for those seeking a tranquil escape and wanting to leverage its agricultural potential. Don't miss the opportunity to acquire this gem at an exceptional price! Contact us for more details and explore all the possibilities that this unique property has to offer.