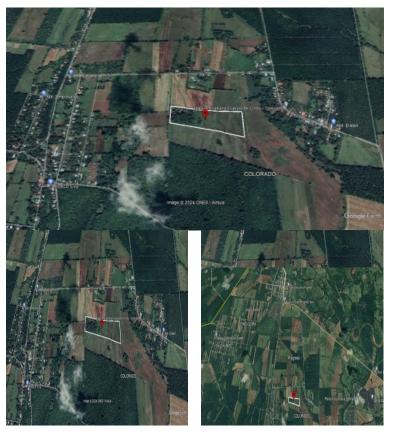

## **FOR SALE**

\$89,900.00 USD

Panama - Chiriquí Baru - Progreso Listing ID: 002762883007

Explore the immense potential of this 6.3-hectare agricultural gem in Barú, Progreso, Colorado. Perfectly flat and specially tailored for rice or oil palm cultivation, this property comes with a water well and a dedicated area adorned with valuable hardwood and fruit-bearing trees. Just 3 km from the main Paso Ancho to Puerto Armuelles road, it is surrounded by thriving rice and oil palm plantations. Seize the opportunity to cultivate these lucrative crops at a competitive price! Discover the ideal location and fertile ground for your agricultural aspirations. Agricultural Land in Barú Ideal for Rice or Oil Palm Cultivation 6.3-Hectare Farm in Progreso, Colorado Flat Topography for Efficient Farming Water Well Included Valuable Hardwood and Fruit-Bearing Trees Proximity to Paso Ancho to Puerto Armuelles Road Surrounded by Rice and Oil Palm Plantations Lucrative Agricultural Investment Competitive Price for Cultivation Contact us for more information.

SEE PROPERTY ON GOOGLE MAPS

YESENIA MIRANDA
Sales Agent
507 66899961
yesenia.m@remax-highlands.net
www.remax-highlands.net