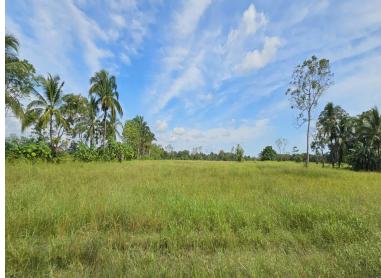

## **FOR SALE**

\$89,900.00 USD

Panama - Chiriquí Baru - Progreso Listing ID: 002762883007

Explore the immense potential of this 6.3-hectare agricultural gem in Barú, Progreso, Colorado. Perfectly flat and specially tailored for rice or oil palm cultivation, this property comes with a water well and a dedicated area adorned with valuable hardwood and fruit-bearing trees. Just 3 km from the main Paso Ancho to Puerto Armuelles road, it is surrounded by thriving rice and oil palm plantations. Seize the opportunity to cultivate these lucrative crops at a competitive price! Discover the ideal location and fertile ground for your agricultural aspirations. Agricultural Land in Barú Ideal for Rice or Oil Palm Cultivation 6.3-Hectare Farm in Progreso, Colorado Flat Topography for Efficient Farming Water Well Included Valuable Hardwood and Fruit-Bearing Trees Proximity to Paso Ancho to Puerto Armuelles Road Surrounded by Rice and Oil Palm Plantations Lucrative Agricultural Investment Competitive Price for Cultivation Contact us for more information.