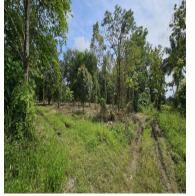

## **FOR SALE**

\$89,900.00 USD

Panama - Chiriquí Baru - Progreso Listing ID: 002762883007

Explore the immense potential of this 6.3-hectare agricultural gem in Barú, Progreso, Colorado. Perfectly flat and specially tailored for rice or oil palm cultivation, this property comes with a water well and a dedicated area adorned with valuable hardwood and fruit-bearing trees. Just 3 km from the main Paso Ancho to Puerto Armuelles road, it is surrounded by thriving rice and oil palm plantations. Seize the opportunity to cultivate these lucrative crops at a competitive price! Discover the ideal location and fertile ground for your agricultural aspirations. Agricultural Land in Barú Ideal for Rice or Oil Palm Cultivation 6.3-Hectare Farm in Progreso, Colorado Flat Topography for Efficient Farming Water Well Included Valuable Hardwood and Fruit-Bearing Trees Proximity to Paso Ancho to Puerto Armuelles Road Surrounded by Rice and Oil Palm Plantations Lucrative Agricultural Investment Competitive Price for Cultivation Contact us for more information.