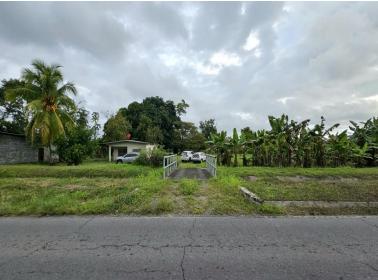

## **FOR SALE**

\$85,000.00 USD

Panama - Chiriquí Alanje - Guarumal Listing ID: 002762883001

Are you looking for an opportunity to establish a profitable business in Guarumal Arriba? This 5,382.91 sqm plot of land, located on the main road in Guarumal Alanje, is ideal for entrepreneurs and merchants alike. It already features two constructions, a house and a warehouse, and offers access to essential services such as water, electricity, and internet. This titled property with flat topography presents limitless potential for businesses like restaurants, supermarkets, gas stations, or residential development. Seize this unique opportunity in an area with a growing commercial demand.