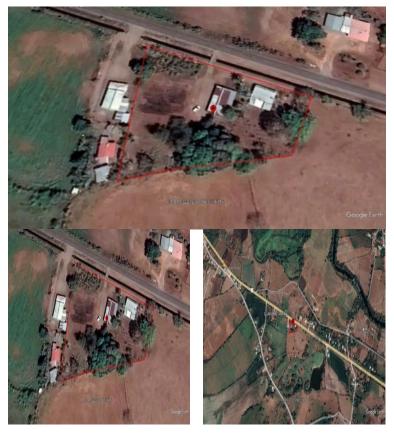

## **FOR SALE**

\$85,000.00 USD

Panama - Chiriquí Alanje - Guarumal Listing ID: 002762883001

Are you looking for an opportunity to establish a profitable business in Guarumal Arriba? This 5,382.91 sqm plot of land, located on the main road in Guarumal Alanje, is ideal for entrepreneurs and merchants alike. It already features two constructions, a house and a warehouse, and offers access to essential services such as water, electricity, and internet. This titled property with flat topography presents limitless potential for businesses like restaurants, supermarkets, gas stations, or residential development. Seize this unique opportunity in an area with a growing commercial demand.

SEE PROPERTY ON GOOGLE MAPS

YESENIA MIRANDA
Sales Agent
507 66899961
yesenia.m@remax-highlands.net
www.remax-highlands.net