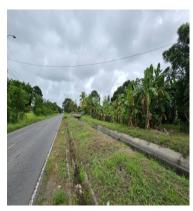

## **FOR SALE**

\$85,000.00 USD

Panama - Chiriquí Alanje - Guarumal Listing ID: 002762883001

Are you looking for an opportunity to establish a profitable business in Guarumal Arriba? This 5,382.91 sqm plot of land, located on the main road in Guarumal Alanje, is ideal for entrepreneurs and merchants alike. It already features two constructions, a house and a warehouse, and offers access to essential services such as water, electricity, and internet. This titled property with flat topography presents limitless potential for businesses like restaurants, supermarkets, gas stations, or residential development. Seize this unique opportunity in an area with a growing commercial demand.