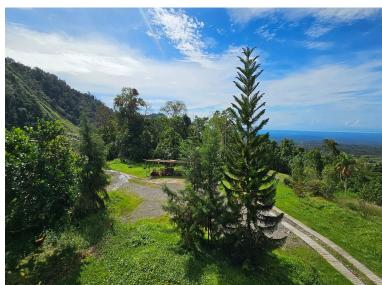

## **FOR SALE**

\$2,890,000.00 USD

Panama - Chiriquí Chiriqui Montaña - David Listing ID: 002762479070

This extraordinary 163-hectare (163 acre) titled agricultural farm is located in Guaca Arriba, the highest area of the David District, Chiriquí, with elevations ranging from 1,450 to 1,600 meters (4,760ft-5,250ft) above sea level. Strategically situated near Palmira del Banco and Los Mameyes, and just 7.6 km from the junction leading to Potrerillos Abajo and Guayabal, it offers a unique location with easy access to main roads. The farm blends nature and productivity with approximately 28 hectares of dense forest and extensive workable areas, ideal for coffee and other agricultural projects. Additionally, it boasts a large number of Hass avocado trees in full production, adding significant value to its agricultural potential. The property is equipped with comprehensive infrastructure, including camp areas, warehouses, offices, private rooms, a cold room, processing areas, greenhouses, an irrigation system with water pumps and pipes, as well as concrete lanes for internal access and operations. The farm is only 2 km from the paved road, with private electricity and internet access. With a cool yearround