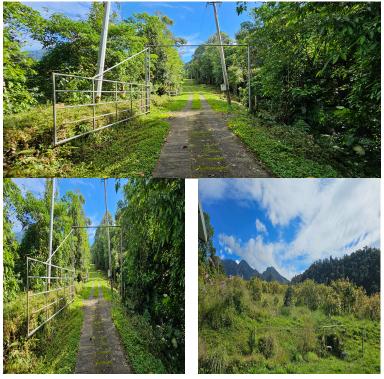

## **FOR SALE**

\$2,890,000.00 USD

Panama - Chiriquí Chiriqui Montaña - David Listing ID: 002762479070

This extraordinary 163-hectare (163 acre) titled agricultural farm is located in Guaca Arriba, the highest area of the David District, Chiriquí, with elevations ranging from 1,450 to 1,600 meters (4,760ft-5,250ft) above sea level. Strategically situated near Palmira del Banco and Los Mameyes, and just 7.6 km from the junction leading to Potrerillos Abajo and Guayabal, it offers a unique location with easy access to main roads. The farm blends nature and productivity with approximately 28 hectares of dense forest and extensive workable areas, ideal for coffee and other agricultural projects. Additionally, it boasts a large number of Hass avocado trees in full production, adding significant value to its agricultural potential. The property is equipped with comprehensive infrastructure, including camp areas, warehouses, offices, private rooms, a cold room, processing areas, greenhouses, an irrigation system with water pumps and pipes, as well as concrete lanes for internal access and operations. The farm is only 2 km from the paved road, with private electricity and internet access. With a cool yearround