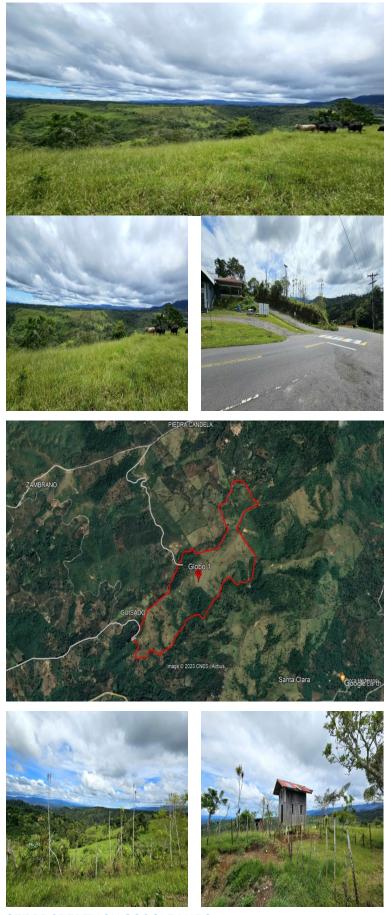

## **FOR SALE** \$ 1,751,888.00 USD

Panama - Chiriquí Renacimiento - Rio Sereno Listing ID: 002762479030

Lot 1 Discover a unique investment opportunity in highaltitude agriculture in Renacimiento, Panama. This stunning 140.15-hectare (346.31 Acres) estate offers an idyllic setting for cultivating coffee, avocados, and other products characteristic of the region. With an elevation ranging from 1,100 to 1,350 meters above sea level, and temperatures varying from 22°C to 31°C, the conditions are perfect for exceptional harvests. Key Features: Prime Location: Located in Santa Clara, Chiriquí, this estate is nestled in a naturally beautiful and tranquil environment. Diverse Terrain: The topography ranges from rolling to rugged, offering opportunities for various types of crops. Rich Ranching History: While currently a working cattle ranch, its potential for producing high-altitude coffee and avocados is exceptional. Access to Freshwater Sources: With three aqueducts and water intakes from the Guisado, Candela, and Chievo rivers, irrigation is secured for your crops. Panoramic Views: Enjoy stunning 360° views encompassing valleys, rivers, and mountains, creating a truly inspiring setting. Accessib