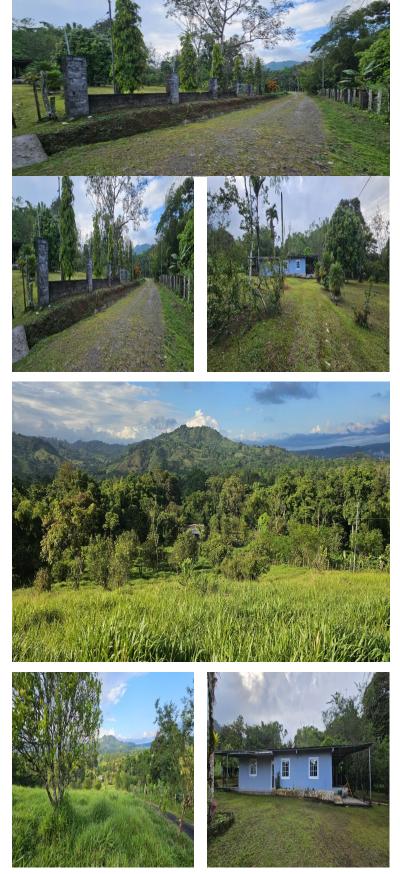

## **FOR SALE** \$ 178,000.00 USD

Panama - Chiriquí Renacimiento - Breñon Listing ID: 002762479029

Discover this 2.8-hectare agricultural estate nestled in Renacimiento, Breñon, alongside Quebrada de Vuelta. Bordering a creek with perennial flowing water, this titled property boasts breathtaking panoramic views at an altitude of 620 meters. The existing structure, once a cheese factory, can be repurposed for residential or commercial use. Enjoy amenities such as access to electricity, well-maintained gravel and dirt roads, improved pastures, and undulating topography. Explore this unique opportunity for a natural and productive lifestyle or business venture! Agricultural Estate in Renacimiento Property with Panoramic Views Quebrada de Vuelta with Year-Round Spring Water Structure for Residential or Commercial Use Former Cheese Factory Titled Property in Breñon Altitude 620m Access to Electricity Well-Maintained Gravel and Dirt Roads Improved Pastures and Undulating Topography Contact us for more information.