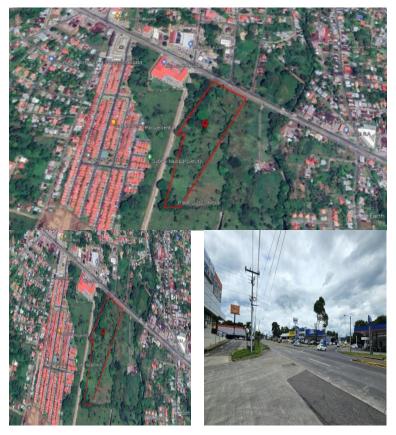

## **FOR SALE**

\$5,988,000.00 USD

Panama - Chiriquí Bugaba - La Concepcion Listing ID: 002762479027

Welcome to a rare investment opportunity in one of Chiriquí's most promising commercial destinations. This 4hectare, 7,738-square-meter commercial land is strategically located in La Concepción, Bugaba, diagonally across from the Romero supermarket on the Interamerican Highway. Strategic Location in La Concepción: La Concepción has witnessed impressive economic growth in recent years, solidifying its status as the most important commercial area in the Bugaba district. With its proximity to the Xtra supermarket, Delta fuel station, and other essential services, this land sits at the epicenter of a thriving economic activity. Ideal for Investors: This land is a rare gem in La Concepción. It offers a 133-linear-meter frontage on the Panamerican Highway, making it a perfect blank canvas for high-impact commercial developments. Additionally, its entirely flat topography and a creek that traverses part of the land add natural charm and versatility to this opportunity. Diverse Development Possibilities: This land is ideal for visionary investors looking to capitalize on the cont