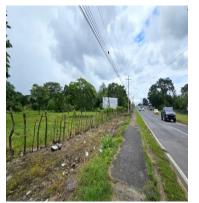

## **FOR SALE**

\$5,988,000.00 USD

Panama - Chiriquí Bugaba - La Concepcion Listing ID: 002762479027

Welcome to a rare investment opportunity in one of Chiriquí's most promising commercial destinations. This 4hectare, 7,738-square-meter commercial land is strategically located in La Concepción, Bugaba, diagonally across from the Romero supermarket on the Interamerican Highway. Strategic Location in La Concepción: La Concepción has witnessed impressive economic growth in recent years, solidifying its status as the most important commercial area in the Bugaba district. With its proximity to the Xtra supermarket, Delta fuel station, and other essential services, this land sits at the epicenter of a thriving economic activity. Ideal for Investors: This land is a rare gem in La Concepción. It offers a 133-linear-meter frontage on the Panamerican Highway, making it a perfect blank canvas for high-impact commercial developments. Additionally, its entirely flat topography and a creek that traverses part of the land add natural charm and versatility to this opportunity. Diverse Development Possibilities: This land is ideal for visionary investors looking to capitalize on the cont