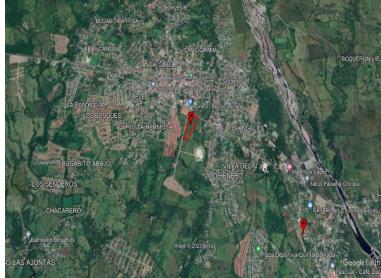

## **FOR SALE**

\$5,988,000.00 USD

Panama - Chiriquí Bugaba - La Concepcion Listing ID: 002762479027

Welcome to a rare investment opportunity in one of Chiriquí's most promising commercial destinations. This 4hectare, 7,738-square-meter commercial land is strategically located in La Concepción, Bugaba, diagonally across from the Romero supermarket on the Interamerican Highway. Strategic Location in La Concepción: La Concepción has witnessed impressive economic growth in recent years, solidifying its status as the most important commercial area in the Bugaba district. With its proximity to the Xtra supermarket, Delta fuel station, and other essential services, this land sits at the epicenter of a thriving economic activity. Ideal for Investors: This land is a rare gem in La Concepción. It offers a 133-linear-meter frontage on the Panamerican Highway, making it a perfect blank canvas for high-impact commercial developments. Additionally, its entirely flat topography and a creek that traverses part of the land add natural charm and versatility to this opportunity. Diverse Development Possibilities: This land is ideal for visionary investors looking to capitalize on the cont

SEE PROPERTY ON GOOGLE MAPS

HARRY ALVARADO Sales Agent 507 64860816 harry.alvarado@remax-highlands.net www.remax-highlands.net