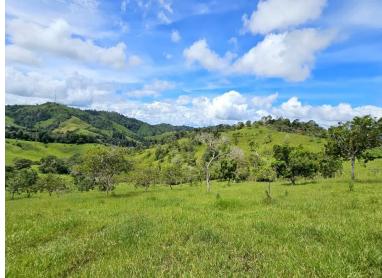

## **FOR SALE**

\$4,672,597.45 USD

Panama - Chiriquí Renacimiento - Rio Sereno Listing ID: 002762479023

Discover a unique investment opportunity in high-altitude agriculture in Renacimiento, Panama. This stunning 353.78hectare (874.20 Acres) estate offers an idyllic setting for cultivating coffee, avocados, and other products characteristic of the region. With an elevation ranging from 1,100 to 1,350 meters above sea level, and temperatures varying from 22°C to 31°C, the conditions are perfect for exceptional harvests. Key Features: Prime Location: Located in Santa Clara, Chiriquí, this estate is nestled in a naturally beautiful and tranquil environment. Diverse Terrain: The topography ranges from rolling to rugged, offering opportunities for various types of crops. Rich Ranching History: While currently a working cattle ranch, its potential for producing high-altitude coffee and avocados is exceptional. Access to Freshwater Sources: With three aqueducts and water intakes from the Guisado, Candela, and Chievo rivers, irrigation is secured for your crops. Panoramic Views: Enjoy stunning 360° views encompassing valleys, rivers, and mountains, creating a truly inspiring se