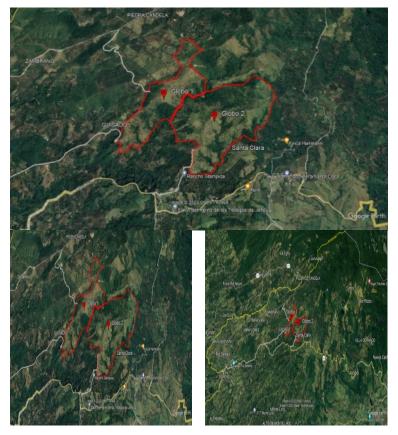

## **FOR SALE**

\$4,672,597.45 USD

Panama - Chiriquí Renacimiento - Rio Sereno Listing ID: 002762479023

Discover a unique investment opportunity in high-altitude agriculture in Renacimiento, Panama. This stunning 353.78hectare (874.20 Acres) estate offers an idyllic setting for cultivating coffee, avocados, and other products characteristic of the region. With an elevation ranging from 1,100 to 1,350 meters above sea level, and temperatures varying from 22°C to 31°C, the conditions are perfect for exceptional harvests. Key Features: Prime Location: Located in Santa Clara, Chiriquí, this estate is nestled in a naturally beautiful and tranquil environment. Diverse Terrain: The topography ranges from rolling to rugged, offering opportunities for various types of crops. Rich Ranching History: While currently a working cattle ranch, its potential for producing high-altitude coffee and avocados is exceptional. Access to Freshwater Sources: With three aqueducts and water intakes from the Guisado, Candela, and Chievo rivers, irrigation is secured for your crops. Panoramic Views: Enjoy stunning 360° views encompassing valleys, rivers, and mountains, creating a truly inspiring se