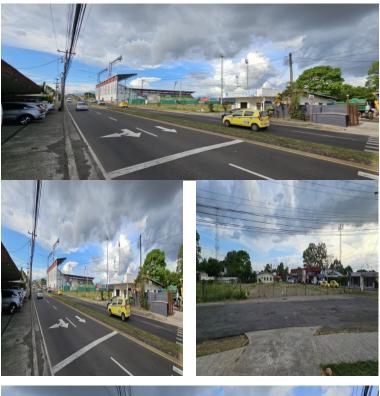

## **FOR SALE** \$ 1,400,000.00 USD

Panama - Chiriquí Chiriqui Montaña - David Listing ID: 002762479009

This commercial land plot of 2,274.27 square meters is located in the city of David, right next to the Kenny Serracín stadium, on the corner of Belisario Porras Avenue and North N Street. With a C3 zoning, it is perfect for businesses such as car dealerships, real estate agencies, and other businesses that require an excellent location in a highdemand area. In addition, its price is attractive and offers great benefits for your investment in the city of David. Don't miss the opportunity to acquire this commercial land and grow your business in a prime location! Option to rent at a rate of \$3 per square meter (\$6,822.81 x month).