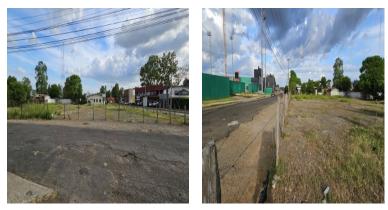

## **FOR SALE** \$ 1,400,000.00 USD

Panama - Chiriquí Chiriqui Montaña - David Listing ID: 002762479009

This commercial land plot of 2,274.27 square meters is located in the city of David, right next to the Kenny Serracín stadium, on the corner of Belisario Porras Avenue and North N Street. With a C3 zoning, it is perfect for businesses such as car dealerships, real estate agencies, and other businesses that require an excellent location in a highdemand area. In addition, its price is attractive and offers great benefits for your investment in the city of David. Don't miss the opportunity to acquire this commercial land and grow your business in a prime location! Option to rent at a rate of \$3 per square meter (\$6,822.81 x month).