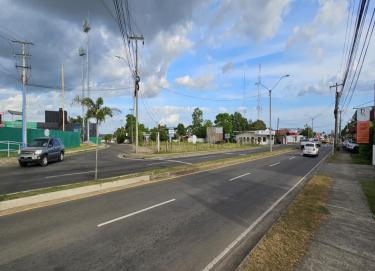

## **FOR SALE** \$ 1,400,000.00 USD

Panama - Chiriquí Chiriqui Montaña - David Listing ID: 002762479009

This commercial land plot of 2,274.27 square meters is located in the city of David, right next to the Kenny Serracín stadium, on the corner of Belisario Porras Avenue and North N Street. With a C3 zoning, it is perfect for businesses such as car dealerships, real estate agencies, and other businesses that require an excellent location in a highdemand area. In addition, its price is attractive and offers great benefits for your investment in the city of David. Don't miss the opportunity to acquire this commercial land and grow your business in a prime location! Option to rent at a rate of \$3 per square meter (\$6,822.81 x month).