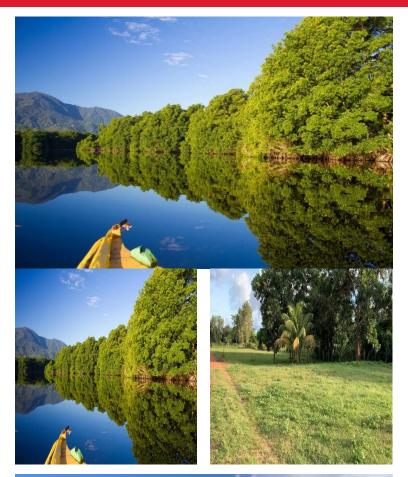

## **FOR SALE**

\$ 26,209.00 USD

Honduras - Colon Trujillo Listing ID: 002733430005

Discover a unique investment opportunity in a prime location, strategically situated along CA13 Highway, the main route to Puerto Castilla, one of Honduras' most important ports. Key Features: Dimensions: 13 x 21 meters, perfect for residential, tourist, or commercial projects. Natural Setting: The property includes a stunning natural lagoon with direct access to the Caribbean Sea, offering access to breathtaking beaches. Basic Utilities: Equipped with water and electricity, ready for development. Strategic Proximity: Only minutes away from downtown Trujillo, providing a blend of tranquility and convenience. Growing Tourism Hub:This area is experiencing rapid development thanks to major real estate projects, transforming the bay into a high-level tourist destination, with projections of becoming the next Cancún of Central America. Why Invest Here? High potential for property appreciation due to the region's tourist and commercial growth. Perfect for those looking to capitalize on tourist, residential, or commercial projects in a unique location. A natural environment that combines stu