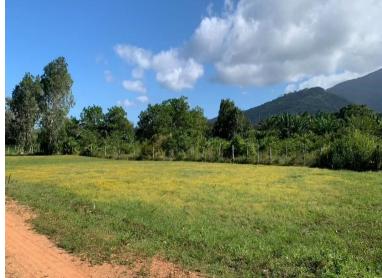

## **FOR SALE**

\$ 26,209.00 USD

Honduras - Colon Trujillo Listing ID: 002733430005

Discover a unique investment opportunity in a prime location, strategically situated along CA13 Highway, the main route to Puerto Castilla, one of Honduras' most important ports. Key Features: Dimensions: 13 x 21 meters, perfect for residential, tourist, or commercial projects. Natural Setting: The property includes a stunning natural lagoon with direct access to the Caribbean Sea, offering access to breathtaking beaches. Basic Utilities: Equipped with water and electricity, ready for development. Strategic Proximity: Only minutes away from downtown Trujillo, providing a blend of tranquility and convenience. Growing Tourism Hub:This area is experiencing rapid development thanks to major real estate projects, transforming the bay into a high-level tourist destination, with projections of becoming the next Cancún of Central America. Why Invest Here? High potential for property appreciation due to the region's tourist and commercial growth. Perfect for those looking to capitalize on tourist, residential, or commercial projects in a unique location. A natural environment that combines stu