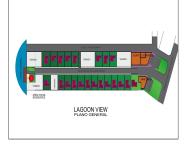

## **FOR SALE**

\$ 26,209.00 USD

Honduras - Colon Trujillo Listing ID: 002733430005

Discover a unique investment opportunity in a prime location, strategically situated along CA13 Highway, the main route to Puerto Castilla, one of Honduras' most important ports. Key Features: Dimensions: 13 x 21 meters, perfect for residential, tourist, or commercial projects. Natural Setting: The property includes a stunning natural lagoon with direct access to the Caribbean Sea, offering access to breathtaking beaches. Basic Utilities: Equipped with water and electricity, ready for development. Strategic Proximity: Only minutes away from downtown Trujillo, providing a blend of tranquility and convenience. Growing Tourism Hub:This area is experiencing rapid development thanks to major real estate projects, transforming the bay into a high-level tourist destination, with projections of becoming the next Cancún of Central America. Why Invest Here? High potential for property appreciation due to the region's tourist and commercial growth. Perfect for those looking to capitalize on tourist, residential, or commercial projects in a unique location. A natural environment that combines stu