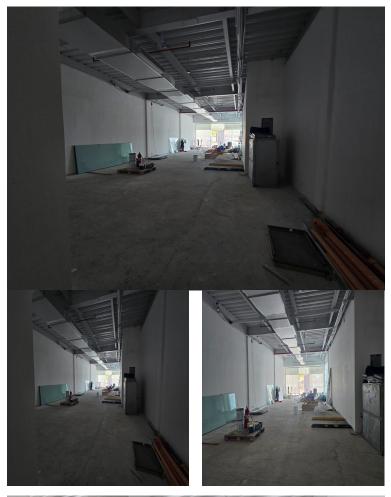

## **FOR LEASE**

\$5,500.00 USD

Panama - Panamá Panama - Costa del Este Listing ID: 002603305078

EXPOSURE, PRESTIGE, AND A STRATEGIC LOCATION IN COSTA DEL ESTE This 186m<sup>2</sup> commercial space in Royal Plaza, located on Costa del Este's main avenue, is the perfect opportunity to position your business in one of the city's most exclusive and fastest-growing areas. Why is this the ideal space for your business? Unbeatable location: Prime visibility on the main avenue, ensuring constant customer traffic. Spacious and versatile layout: Ideal for premium brands seeking a presence in a high-end area. Elite commercial environment: Surrounded by top-tier businesses and a high-income clientele. Convenience and accessibility: Ample parking for customers and staff. Rental price: \$5,500(Restaurants and beauty salons are not permitted.) If you want your business to be in the best location, this is the space you need. For more information and viewings, contact me