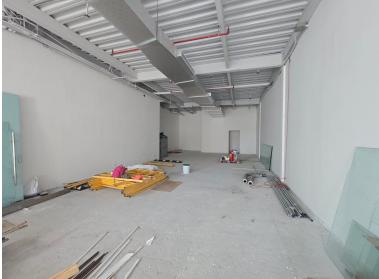

## **FOR LEASE**

\$5,500.00 USD

Panama - Panamá Panama - Costa del Este Listing ID: 002603305078

EXPOSURE, PRESTIGE, AND A STRATEGIC LOCATION IN COSTA DEL ESTE This 186m<sup>2</sup> commercial space in Royal Plaza, located on Costa del Este's main avenue, is the perfect opportunity to position your business in one of the city's most exclusive and fastest-growing areas. Why is this the ideal space for your business? Unbeatable location: Prime visibility on the main avenue, ensuring constant customer traffic. Spacious and versatile layout: Ideal for premium brands seeking a presence in a high-end area. Elite commercial environment: Surrounded by top-tier businesses and a high-income clientele. Convenience and accessibility: Ample parking for customers and staff. Rental price: \$5,500(Restaurants and beauty salons are not permitted.) If you want your business to be in the best location, this is the space you need. For more information and viewings, contact me