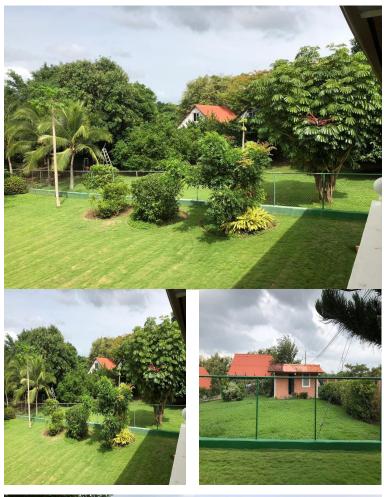

## **FOR SALE**

\$ 400,000.00 USD

Panama - Panamá Oeste Chame - Las Lajas Listing ID: 002603305047

Extraordinary Investment Opportunity in Coronado! We present a spectacular 1,600 m<sup>2</sup> plot, located just 80 meters from the beach. This completely flat property is perfect for developing a residential or commercial project, offering the chance to create an exclusive space with ocean views and direct beach access in one of the most sought-after and rapidly growing areas. This land not only stands out for its prime location but also offers immense appreciation potential, ensuring a great return on investment. Coronado is an emerging area, ideal for attracting high-profile residents and tourists, establishing itself as a luxury destination in high demand. Completely flat land of 1,600 m<sup>2</sup>: Ideal for an ambitious project. Just 80 meters from the beach: Prime location to guarantee exclusivity. Perfect for building a highend residential or commercial building. Premium area in Coronado, with excellent appreciation and continuous growth. Great return on investment guaranteed: The real estate market in this area is highly competitive and promising. Price per square meter: \$250: An unbeatable offer for this