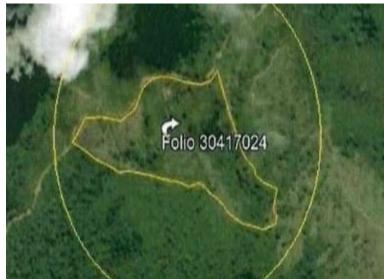

## **FOR SALE**

\$ 130,000.00 USD

Panama - Panamá Chepo - Las Margaritas Listing ID: 002603224007

FINCA 10 Ha + 8,527.24 M2 LOCATED IN PANAMÁ ESTE, CHEPO, IN THE VISTA ALEGRE SECTOR, ON THE ROAD THAT LEADS TOWARDS CERRO SAN FRANCISCO FROM LAS MARGARITAS CENTRO. RURAL AREA PRESENTS AN IRREGULAR SHAPE, FLAT AREAS AND UNDULATED AREAS IT HAS SEVERAL WATER EYES AND STREAMS THAT CROSS THE AREA GOOD NATURAL CAPACITY FOR STORMWATER DRAINAGE CLEARLY DELIMITED BY BARBED WIRE FENCE IT HAS CONSTRUCTION OF A TWO-FLOOR HOUSE OF 236.14 M2 IN GOOD CONDITION, IT IS MISSING FINISHES, 4 BEDROOMS, 2 y 1/2 BATHROOMS, TERRACE, BALCONY, KITCHEN AND LAUNDRY FRUIT TREES, TIMBER TREES AND RENTED MANGAS FOR LIVESTOCK GRAZING SOLAR PANELS, MOBILE PHONE SERVICE, INTERNET SIGNAL, SEPTIC TANK SYSTEM

SEE PROPERTY ON GOOGLE MAPS

MARIE MARIN Sales Agent 507 63716353 marie.marin@remax-507.com https://www.remax-507.com