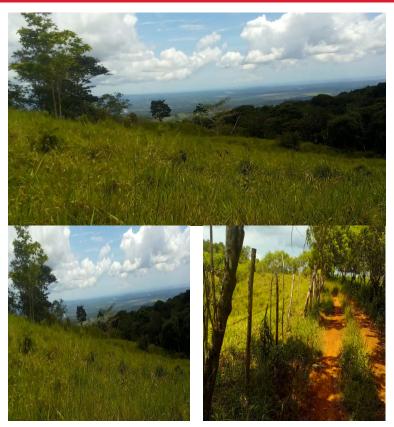

## **FOR SALE**

\$ 130,000.00 USD

Panama - Panamá Chepo - Las Margaritas Listing ID: 002603224007

FINCA 10 Ha + 8,527.24 M2 LOCATED IN PANAMÁ ESTE, CHEPO, IN THE VISTA ALEGRE SECTOR, ON THE ROAD THAT LEADS TOWARDS CERRO SAN FRANCISCO FROM LAS MARGARITAS CENTRO. RURAL AREA PRESENTS AN IRREGULAR SHAPE, FLAT AREAS AND UNDULATED AREAS IT HAS SEVERAL WATER EYES AND STREAMS THAT CROSS THE AREA GOOD NATURAL CAPACITY FOR STORMWATER DRAINAGE CLEARLY DELIMITED BY BARBED WIRE FENCE IT HAS CONSTRUCTION OF A TWO-FLOOR HOUSE OF 236.14 M2 IN GOOD CONDITION, IT IS MISSING FINISHES, 4 BEDROOMS, 2 y 1/2 BATHROOMS, TERRACE, BALCONY, KITCHEN AND LAUNDRY FRUIT TREES, TIMBER TREES AND RENTED MANGAS FOR LIVESTOCK GRAZING SOLAR PANELS, MOBILE PHONE SERVICE, INTERNET SIGNAL, SEPTIC TANK SYSTEM