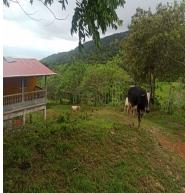

## **FOR SALE**

\$ 130,000.00 USD

Panama - Panamá Chepo - Las Margaritas Listing ID: 002603224007

FINCA 10 Ha + 8,527.24 M2 LOCATED IN PANAMÁ ESTE, CHEPO, IN THE VISTA ALEGRE SECTOR, ON THE ROAD THAT LEADS TOWARDS CERRO SAN FRANCISCO FROM LAS MARGARITAS CENTRO. RURAL AREA PRESENTS AN IRREGULAR SHAPE, FLAT AREAS AND UNDULATED AREAS IT HAS SEVERAL WATER EYES AND STREAMS THAT CROSS THE AREA GOOD NATURAL CAPACITY FOR STORMWATER DRAINAGE CLEARLY DELIMITED BY BARBED WIRE FENCE IT HAS CONSTRUCTION OF A TWO-FLOOR HOUSE OF 236.14 M2 IN GOOD CONDITION, IT IS MISSING FINISHES, 4 BEDROOMS, 2 y 1/2 BATHROOMS, TERRACE, BALCONY, KITCHEN AND LAUNDRY FRUIT TREES, TIMBER TREES AND RENTED MANGAS FOR LIVESTOCK GRAZING SOLAR PANELS, MOBILE PHONE SERVICE, INTERNET SIGNAL, SEPTIC TANK SYSTEM