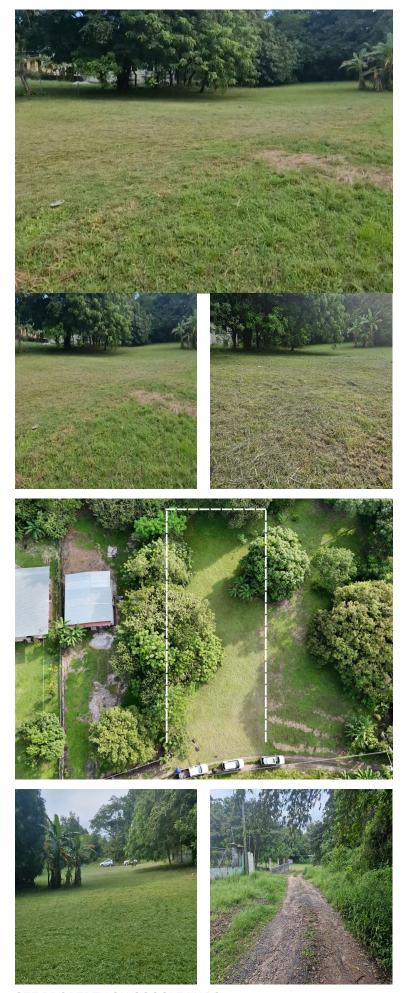

## **FOR SALE**

\$80,000.00 USD

Panama - Panamá Oeste Chame - Bejuco Listing ID: 002603224001

Flat land with 1,572.67 m2 Panama West. Bejuco Located in an area with great potential in commerce and tourism Relaxed atmosphere, pleasant climate, where you can enjoy the sound of the countryside having beaches and shops of all kinds nearby Direct access from the Inter-American Highway (3 minutes from Quesos Mili) Residential and recreational sector, in the area you can find shopping centers, pharmacies, banks, gas stations, supermarkets, churches, schools It has internet and all public services A great opportunity to carry out your life project