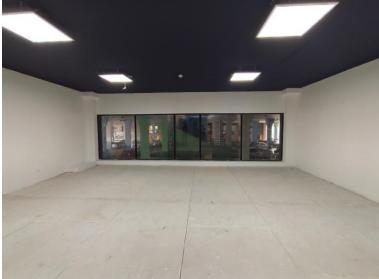

## **FOR LEASE**

\$4,500.00 USD

Panama - Panamá Panama - Chanis Listing ID: 002572361017

LOCAL FOR RENT / COMMERCIAL SPACE Excellent opportunity! The place is remodeled, freshly painted all white, clean, with polished floors, excellent lighting with LED lamps, bathrooms and assigned indoor parking. It measures a total of 323.46 square metersthat are divided into 214.42 m2 on the ground floor + 109.04 m2 on the upper floor or mezzanine. You have the option of dividing the Ground Floor Mezzanine. Ideal for Bank, Veterinary Clinic, Daycare, dance academy, Church, among others. Located near the Chanis area, Costa del Este, Santa Elena, within the Plaza Comercial with high customer traffic, many free indoor parking spaces, good security, lighting. Inside the square there are 2 supermarkets, call center (600 workers), fast food restaurant (Mc Donalds), beauty salons, Chinese food restaurant, gym,casino among other businesses. Schedule your visit to see it, we will gladly assist you!