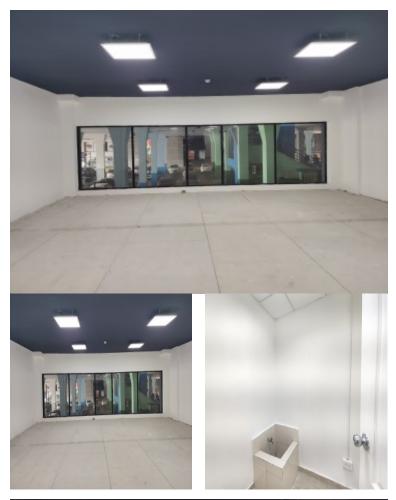

## **FOR LEASE**

\$4,500.00 USD

Panama - Panamá Panama - Chanis Listing ID: 002572361017

LOCAL FOR RENT / COMMERCIAL SPACE Excellent opportunity! The place is remodeled, freshly painted all white, clean, with polished floors, excellent lighting with LED lamps, bathrooms and assigned indoor parking. It measures a total of 323.46 square metersthat are divided into 214.42 m2 on the ground floor + 109.04 m2 on the upper floor or mezzanine. You have the option of dividing the Ground Floor Mezzanine. Ideal for Bank, Veterinary Clinic, Daycare, dance academy, Church, among others. Located near the Chanis area, Costa del Este, Santa Elena, within the Plaza Comercial with high customer traffic, many free indoor parking spaces, good security, lighting. Inside the square there are 2 supermarkets, call center (600 workers), fast food restaurant (Mc Donalds), beauty salons, Chinese food restaurant, gym,casino among other businesses. Schedule your visit to see it, we will gladly assist you!