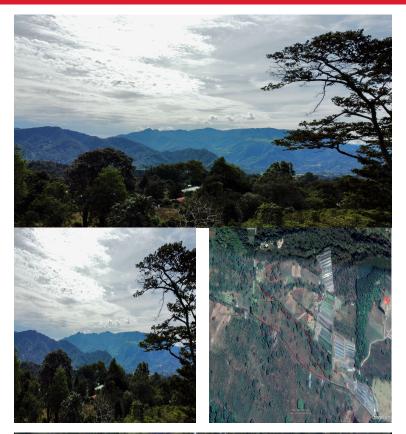

## **FOR SALE**

\$ 231,000.00 USD

Panama - Chiriquí Boquete - Los Naranjos Listing ID: 002532323008

Located on El Salto Coffee Corridor, where the views of coffee plantations and rolling hills bring a sense of calm in the countryside of Boquete, Panama. New inventory of lots sized for building a new home with a proper driveway, enough space to build a casita, small orchard or a walk through garden of your dreams. Located in an area where a combination of beautiful classic homes have been the focal point of this area, and now new modern construction has given these coffee plantation hills an aesthetic many are seeking. The elevation allows for amazing views of Volcán Barú in one direction and even the Gulf of Chiriquí in the opposite. One minute drive to the Entrance of Volcán Barú Trail and a 10 minute drive on a quality paved road takes you to Downtown Boquete where you will enjoy quality restaurants and entertainment. Utility hookups such as water and electricity are accessible from each lot independently. Title to each lot will be provided. I'd love to hear from you, call me to meet up o