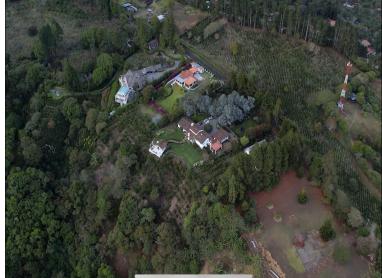

## **FOR SALE**

\$ 231,000.00 USD

Panama - Chiriquí Boquete - Los Naranjos Listing ID: 002532323008

Located on El Salto Coffee Corridor, where the views of coffee plantations and rolling hills bring a sense of calm in the countryside of Boquete, Panama. New inventory of lots sized for building a new home with a proper driveway, enough space to build a casita, small orchard or a walk through garden of your dreams. Located in an area where a combination of beautiful classic homes have been the focal point of this area, and now new modern construction has given these coffee plantation hills an aesthetic many are seeking. The elevation allows for amazing views of Volcán Barú in one direction and even the Gulf of Chiriquí in the opposite. One minute drive to the Entrance of Volcán Barú Trail and a 10 minute drive on a quality paved road takes you to Downtown Boquete where you will enjoy quality restaurants and entertainment. Utility hookups such as water and electricity are accessible from each lot independently. Title to each lot will be provided. I'd love to hear from you, call me to meet up o