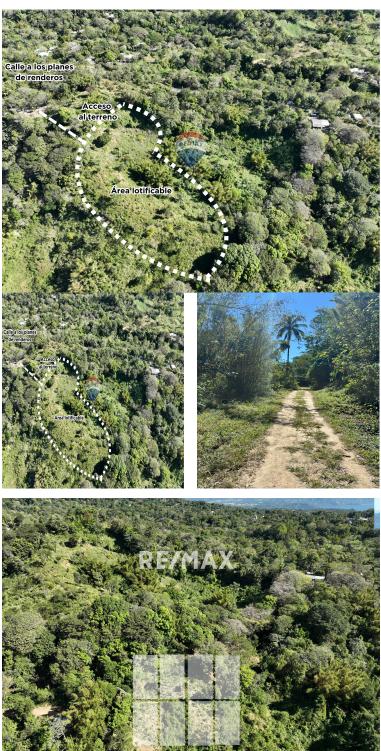

## **FOR SALE**

\$ 20,000.00 USD

El Salvador - San Salvador Panchimalco Listing ID: 002523229002

PLOTS FOR SALE IN PANCHIMALCO, FROM 400m2 The land is located in the Celia subdivision, Santa Lucia Los Palones Canton, on the Panchimalco highway. The land is located just 10 minutes from the town of Panchimalco, 15 minutes from the Mirador de Los Planes de Renderos and 20 minutes from La Puerta del Diablo, a street in good condition which connects with a detour to the Santo Tomas District. The property consists of 4 1/2 blocks in total, comprising a broken land where coffee and oranges were previously planted, and has 1 stream; the land is suitable for electricity and drinking water service. The land is oriented for the construction of houses or country homes. Panchimalco has a cool climate and fertile soil, and is close to tourist sites the main street leads to the beaches of La Libertad. The minimum purchase size for each plot is 400 m2, each m2 has a value of \$50.00 making a total for each lot of \$20,000. You can contact us for more information.