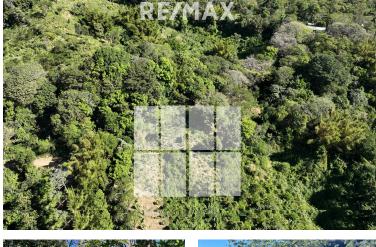

## **FOR SALE**

\$ 20,000.00 USD

El Salvador - San Salvador Panchimalco Listing ID: 002523229002

PLOTS FOR SALE IN PANCHIMALCO, FROM 400m2 The land is located in the Celia subdivision, Santa Lucia Los Palones Canton, on the Panchimalco highway. The land is located just 10 minutes from the town of Panchimalco, 15 minutes from the Mirador de Los Planes de Renderos and 20 minutes from La Puerta del Diablo, a street in good condition which connects with a detour to the Santo Tomas District. The property consists of 4 1/2 blocks in total, comprising a broken land where coffee and oranges were previously planted, and has 1 stream; the land is suitable for electricity and drinking water service. The land is oriented for the construction of houses or country homes. Panchimalco has a cool climate and fertile soil, and is close to tourist sites the main street leads to the beaches of La Libertad. The minimum purchase size for each plot is 400 m2, each m2 has a value of \$50.00 making a total for each lot of \$20,000. You can contact us for more information.