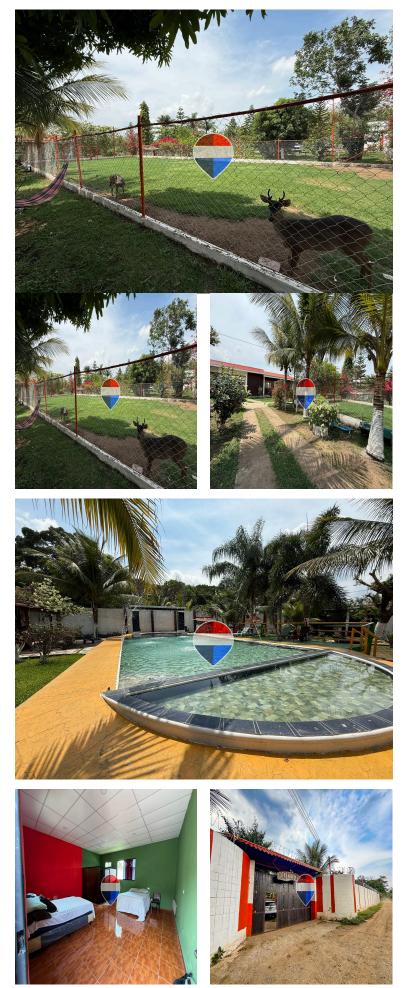

## FOR SALE \$ 950,000.00 USD El Salvador - Santa Ana

Chalchuapa Listing ID: 002522387017

Property Features: Main House: Built area: 584 m<sup>2</sup> Dimensions: 10 x 8 m 6 spacious bedrooms, each with a private bathroom Large main kitchen: 10 x 10 m Swimming Pool: Size: 17 m long x 8 m wide Ideal for recreation and events Rancho Amaquero (social area): Dimensions: 10 x 10 m Separate kitchen: 8 x 4 m Bathrooms available Private cabin within the rancho: 8 x 8 m with full bathroom Entertainment and Recreation Areas: Soccer field Basketball court 2 gazebos, each 5 meters in diameter, perfect for relaxation or outdoor activities Additional Infrastructure: Spacious storage building for machinery and tool storage ?? Nature and Surroundings: Wide variety of fruit trees 65 fully developed coconut trees Large green areas for walking, farming, or expansion