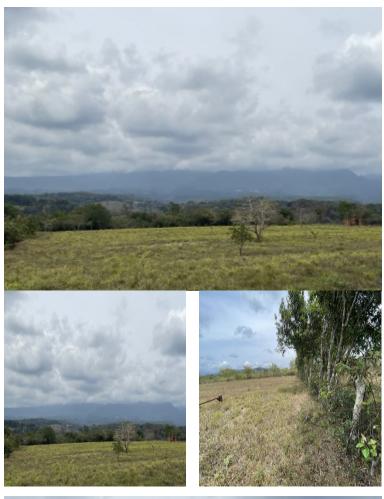

## **FOR SALE**

\$ 115,000.00 USD

Panama - Chiriquí Boquete Listing ID: 002492938020

This plot is located in Las Trancas de Boquete, it is completely flat, and its view towards the Barú Volcano and the mountains makes it a privileged location. Additionally, it is located near the famous Boquete Canyon. Its climate is cool and characteristic of Boquete, which is a very attractive and touristy place due to its beauty, climate, and diversity of fauna and flora. Boquete is one of the most sought-after places by the majority of investors and people in general who seek to enjoy a unique and pleasant place. The total dimension of this land is 2894 square meters (m2), it is approximately 500m from the Boquete road, about 10 minutes from downtown Boquete, and 20 minutes from the city of David.