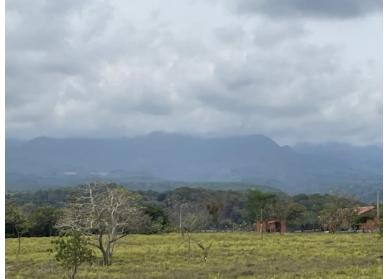

## **FOR SALE**

\$ 115,000.00 USD

Panama - Chiriquí Boquete Listing ID: 002492938020

This plot is located in Las Trancas de Boquete, it is completely flat, and its view towards the Barú Volcano and the mountains makes it a privileged location. Additionally, it is located near the famous Boquete Canyon. Its climate is cool and characteristic of Boquete, which is a very attractive and touristy place due to its beauty, climate, and diversity of fauna and flora. Boquete is one of the most sought-after places by the majority of investors and people in general who seek to enjoy a unique and pleasant place. The total dimension of this land is 2894 square meters (m2), it is approximately 500m from the Boquete road, about 10 minutes from downtown Boquete, and 20 minutes from the city of David.