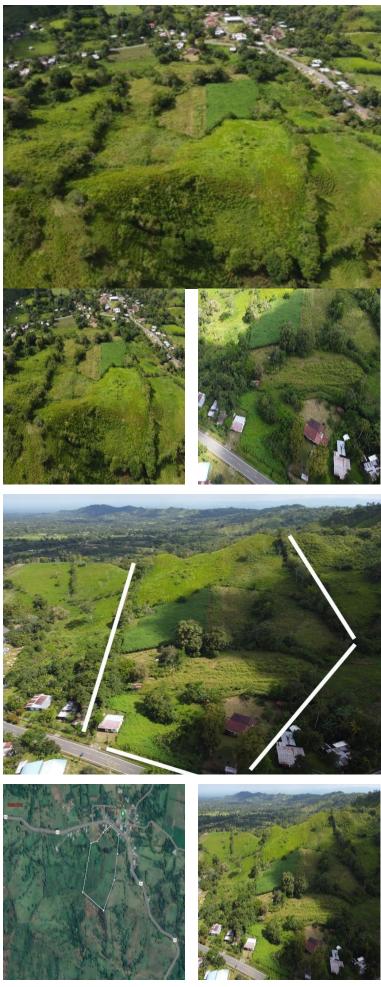

## **FOR SALE** \$ 300,000.00 USD

Panama - Chiriquí Bugaba - San Andres Listing ID: 002492931001

Opportunity Farm, 6 hectares, ideal for planting, highly productive land, central, near the main road, in front of the school and close to shopping centers, to reside in the same property, in the center of Santa Cruz, in the Corregimiento of Santa Cruz, district of Renacimiento, in the Province of Chiriqui, in front of the Main Road, Globe of Land, Farm Type, with two Single Family Residences, and free rest conformed of crops, semi-flat, without contamination and stream of living water, own water well of an eye of water that has the property.