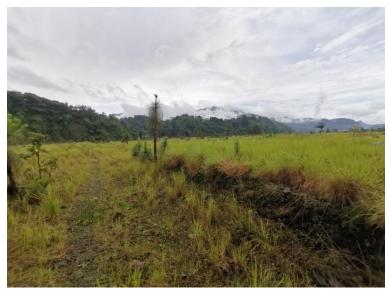

## **FOR SALE** \$ 435,600.00 USD

Panama - Chiriquí Bugaba - Volcan Listing ID: 002492630011

Flat farm located in Volcan with stunning views of the Baru Volcano and the Chiriqui Viejo River. It is located in Nueva California 4 minutes from the commercial town of Volcan this farm is ideal for segregation and sell lots for marketing as it is strategically located in the middle of nature and only 4 minutes from the commercial town of Volcan, its landscapes to the Volcano and the surrounding mountains is a highly attractive area and potential for its tranquility, security, contact with nature. For more information about the property and to schedule an appointment you can contact me