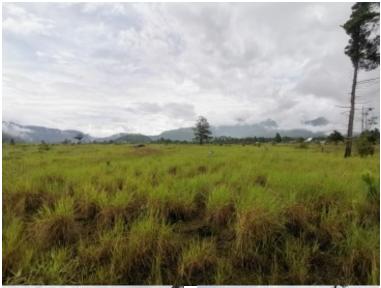

## **FOR SALE** \$ 435,600.00 USD

Panama - Chiriquí Bugaba - Volcan Listing ID: 002492630011

Flat farm located in Volcan with stunning views of the Baru Volcano and the Chiriqui Viejo River. It is located in Nueva California 4 minutes from the commercial town of Volcan this farm is ideal for segregation and sell lots for marketing as it is strategically located in the middle of nature and only 4 minutes from the commercial town of Volcan, its landscapes to the Volcano and the surrounding mountains is a highly attractive area and potential for its tranquility, security, contact with nature. For more information about the property and to schedule an appointment you can contact me