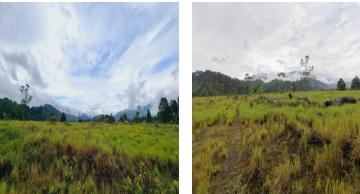

## **FOR SALE** \$ 435,600.00 USD

Panama - Chiriquí Bugaba - Volcan Listing ID: 002492630011

Flat farm located in Volcan with stunning views of the Baru Volcano and the Chiriqui Viejo River. It is located in Nueva California 4 minutes from the commercial town of Volcan this farm is ideal for segregation and sell lots for marketing as it is strategically located in the middle of nature and only 4 minutes from the commercial town of Volcan, its landscapes to the Volcano and the surrounding mountains is a highly attractive area and potential for its tranquility, security, contact with nature. For more information about the property and to schedule an appointment you can contact me