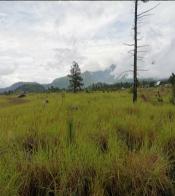

## **FOR SALE** \$ 435,600.00 USD

Panama - Chiriquí Bugaba - Volcan Listing ID: 002492630011

Flat farm located in Volcan with stunning views of the Baru Volcano and the Chiriqui Viejo River. It is located in Nueva California 4 minutes from the commercial town of Volcan this farm is ideal for segregation and sell lots for marketing as it is strategically located in the middle of nature and only 4 minutes from the commercial town of Volcan, its landscapes to the Volcano and the surrounding mountains is a highly attractive area and potential for its tranquility, security, contact with nature. For more information about the property and to schedule an appointment you can contact me