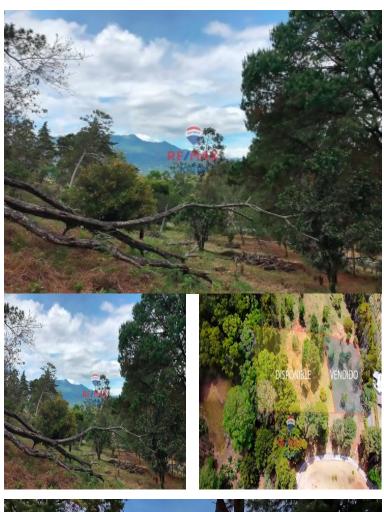

## **FOR SALE**

\$ 175,000.00 USD

Panama - Chiriquí Boquete - Bajo Boquete Listing ID: 002492429044

This large 5000 m2 lot is the perfect place to build your dream home. With stunning views of the Jaramillo Mountain mountain, you can enjoy the natural beauty of the surroundings, surrounded by pine trees and tranquility. This land has easy access to basic services such as water, electricity and internet, which will allow you to enjoy all the comforts of modern life while enjoying nature. In addition, its location in Volcancito de Boquete gives you the opportunity to live in a friendly and welcoming community, full of outdoor activities, restaurants and local stores. Don't miss the opportunity to own this beautiful lot and build your dream home in a unique and special place, contact me today for more information and to schedule a visit!