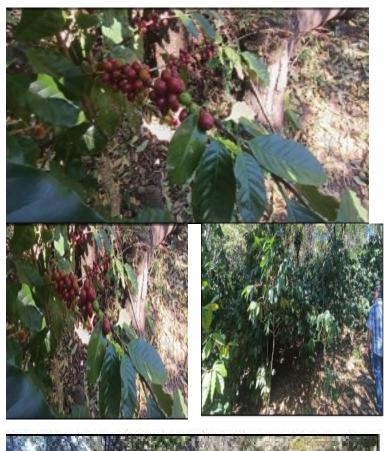

## **FOR SALE**

\$ 160,000.00 USD

El Salvador - Usulután Santiago de Maria Listing ID: 002472155020

Beautiful terrain of irregular shape with varied topography between inclinedand broken, with slopes between 30 to more than 45 degrees. It is mostlycultivated by coffee of the Pacamara and Cuscatleco variety. The property has an agricultural environment, intended for coffeecultivation and housing. The altitude of the sector ranges from 900 to 970 meters above sea level. Medium-rise coffee farm, surrounded byfarms with the same characteristics and housing subdivisions.