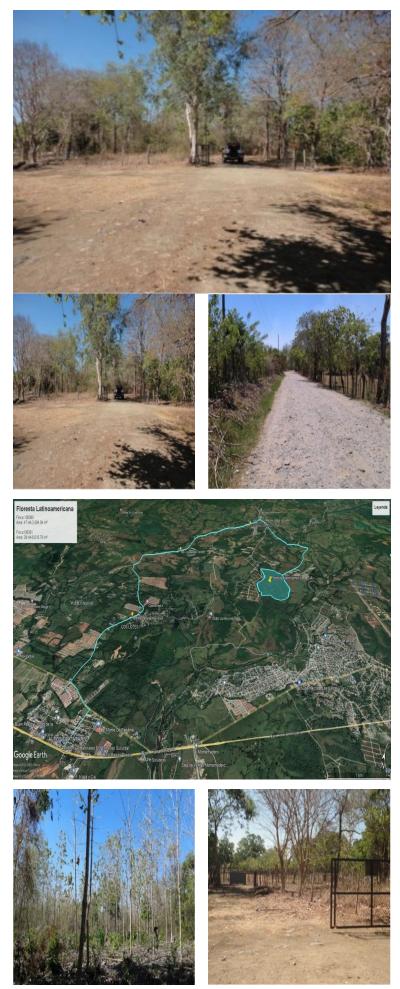

## FOR SALE \$ 1,230,000.00 USD Panama - Panamá

Panama - Pacora Listing ID: 002392999027

- Located next to the town of Mesa de San Martín, Loma Bonita. - Has access to electricity and water services. - Ideal for Urbanization, horse breeding, etc. - Paved road to the Mesa, then 1.5km, rough road to the entrance - from the farm (adjacent to Arce Poultry). - Adjacent to urban development of weekend houses. Terrain attributes - Area of ??77 HA. - 2 wells - 2 artificial lakes Other additional benefits - Ideal for Urbanization - It has direct access to a public street. - It has internal roads - Property suitable for raising livestock and poultry.