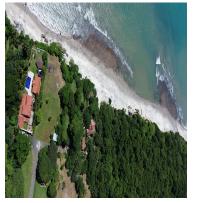

## **FOR SALE**

\$ 990,000.00 USD

Panama - Panamá Oeste San Carlos - El Higo Listing ID: 002391912060

Build your own oceanfront development on one of the few white sand beaches along Panama's Pacific coast... and end up with your own private villa for free. This set of three contiguous lots offers 62 linear meters of oceanfront and includes an already-built villa — the perfect setup for a highreturn boutique project. Set on a cliffside at the end of a culde-sac, the location guarantees total privacy and unbeatable views. There is currently no public beach access, but the buyer can build a private path to access their own stretch of white sand beach. Lot 1 (1,370 m<sup>2</sup>): Mediterranean-style villa with pool, rancho, oceanview terrace, and two guest cabanas (each with living area, kitchen, bedroom, and bathroom)Lot 2 (2,804 m²): Adjacent vacant lot with 42 meters of oceanfront — ideal for expansion or developmentTotal oceanfront: 62 metersCombined price (Lots 1 & 2): \$990,000(Optional) Lot 3 (1,328 m<sup>2</sup>): with an additional 22 meters of oceanfront - \$200,000 Strategic location: Just 90 km (~56 miles) from Panama City (75-90 minutes by car) 40 mi