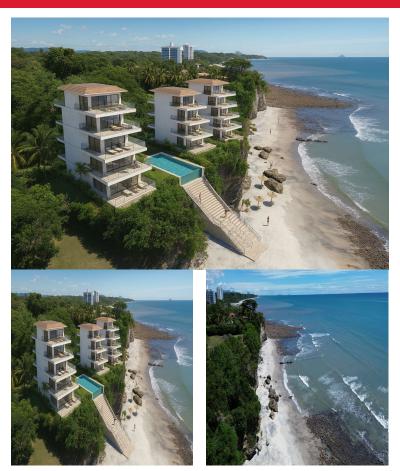

## **FOR SALE**

\$ 990,000.00 USD

Panama - Panamá Oeste San Carlos - El Higo Listing ID: 002391912060

Build your own oceanfront development on one of the few white sand beaches along Panama's Pacific coast... and end up with your own private villa for free. This set of three contiguous lots offers 62 linear meters of oceanfront and includes an already-built villa — the perfect setup for a highreturn boutique project. Set on a cliffside at the end of a culde-sac, the location guarantees total privacy and unbeatable views. There is currently no public beach access, but the buyer can build a private path to access their own stretch of white sand beach. Lot 1 (1,370 m<sup>2</sup>): Mediterranean-style villa with pool, rancho, oceanview terrace, and two guest cabanas (each with living area, kitchen, bedroom, and bathroom)Lot 2 (2,804 m²): Adjacent vacant lot with 42 meters of oceanfront — ideal for expansion or developmentTotal oceanfront: 62 metersCombined price (Lots 1 & 2): \$990,000(Optional) Lot 3 (1,328 m<sup>2</sup>): with an additional 22 meters of oceanfront - \$200,000 Strategic location: Just 90 km (~56 miles) from Panama City (75-90 minutes by car) 40 mi