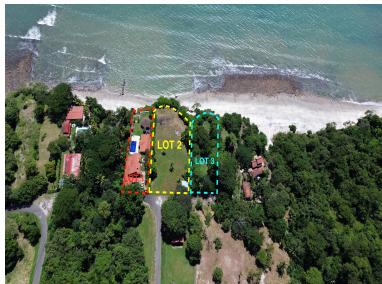

## **FOR SALE**

\$ 990,000.00 USD

Panama - Panamá Oeste San Carlos - El Higo Listing ID: 002391912060

Build your own oceanfront development on one of the few white sand beaches along Panama's Pacific coast... and end up with your own private villa for free. This set of three contiguous lots offers 62 linear meters of oceanfront and includes an already-built villa — the perfect setup for a highreturn boutique project. Set on a cliffside at the end of a culde-sac, the location guarantees total privacy and unbeatable views. There is currently no public beach access, but the buyer can build a private path to access their own stretch of white sand beach. Lot 1 (1,370 m<sup>2</sup>): Mediterranean-style villa with pool, rancho, oceanview terrace, and two guest cabanas (each with living area, kitchen, bedroom, and bathroom)Lot 2 (2,804 m²): Adjacent vacant lot with 42 meters of oceanfront — ideal for expansion or developmentTotal oceanfront: 62 metersCombined price (Lots 1 & 2): \$990,000(Optional) Lot 3 (1,328 m<sup>2</sup>): with an additional 22 meters of oceanfront - \$200,000 Strategic location: Just 90 km (~56 miles) from Panama City (75-90 minutes by car) 40 mi