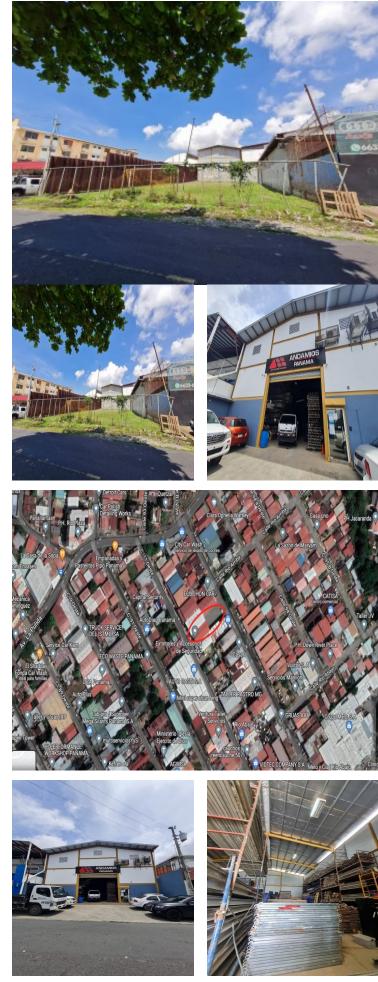

## FOR SALE \$ 1,000,000.00 USD Panama - Panamá

Panama - Rio Abajo Listing ID: 002391912011

Unique opportunity for an investor or a business owner. 1-500 sq mts (5381 sq ft) warehouse with office space, conference room, bathrooms, reception and a height of 26 feet. 2- 870 sq mts lot just next to the warehouse. Zoning allows the development of a building with both residential and commercial. The properties features acces from 2 streets (10st-11st) and are located between 2 important avenues (Via España and Avenida La Pulida) Desing, render & feasibility study for a mixed residential and commercial building already approved. This property also fits perfectly a company that need both warehouse and a flat empty lot for machinery. Appraised at US 1,200,000 {2}amp;nbsp; Price reduced to US 1,000,000 {2}lt;/p>

SEE PROPERTY ON GOOGLE MAPS

SALIM BIHKAK Sales Agent 507 60129523 salim.bihkak@remax-life.com.pa http://www.remax-life.com.pa