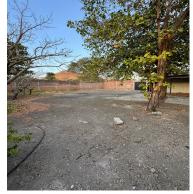

## **FOR SALE**

\$ 165,000.00 USD

El Salvador - Santa Ana Texistepeque Listing ID: 002283734007

Investment Opportunity in Texistepeque, Santa Ana Land for sale located in Caserio Tras El Cerro, Hacienda San Nicolás, Texistepeque, on the highway leading to Metapán. The land has the following characteristics: Three lots in a single lot25 meters wide by 35 meters deepFully fenced perimeterPotable water220V electricityOfficeArtisanal wellOn the side of the highway to MetapánHigh traffic area This land is ideal for the construction of commercial premises, a residential home, a warehouse, a container parking lot, a workshop, among others.