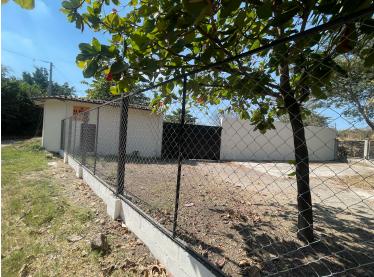

## **FOR SALE**

\$ 165,000.00 USD

El Salvador - Santa Ana Texistepeque Listing ID: 002283734007

Investment Opportunity in Texistepeque, Santa Ana Land for sale located in Caserio Tras El Cerro, Hacienda San Nicolás, Texistepeque, on the highway leading to Metapán. The land has the following characteristics: Three lots in a single lot25 meters wide by 35 meters deepFully fenced perimeterPotable water220V electricityOfficeArtisanal wellOn the side of the highway to MetapánHigh traffic area This land is ideal for the construction of commercial premises, a residential home, a warehouse, a container parking lot, a workshop, among others.