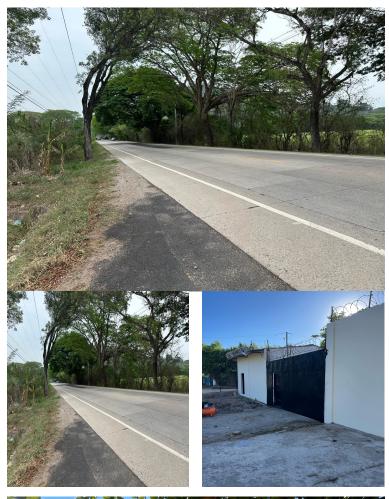

## **FOR SALE**

\$ 165,000.00 USD

El Salvador - Santa Ana Texistepeque Listing ID: 002283734007

Investment Opportunity in Texistepeque, Santa Ana Land for sale located in Caserio Tras El Cerro, Hacienda San Nicolás, Texistepeque, on the highway leading to Metapán. The land has the following characteristics: Three lots in a single lot25 meters wide by 35 meters deepFully fenced perimeterPotable water220V electricityOfficeArtisanal wellOn the side of the highway to MetapánHigh traffic area This land is ideal for the construction of commercial premises, a residential home, a warehouse, a container parking lot, a workshop, among others.