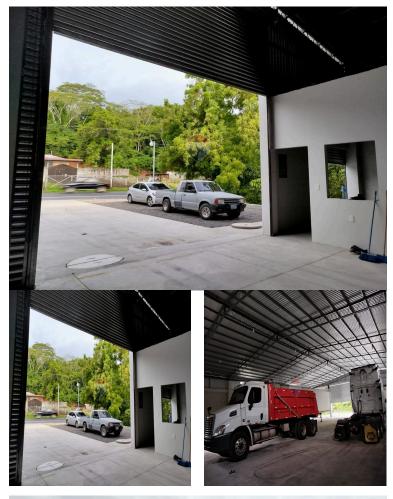

## **FOR LEASE**

\$4,500.00 USD

El Salvador - San Miguel San Miquel Listing ID: 002283370013

Industrial warehouse for rent with excellent location and ample operational space This property has a total area of ??1,240 m², ideal for logistics, industrial, or storage operations. ?? 780 m² covered warehouse, with a solid structure and ready to adapt to your operational needs.?? 460 m² parking area, with ample space for maneuvers, loading and unloading, or fleet parking.?? Lease fee: \$4,500 + VAT (negotiable according to contract conditions). ?? Strategic location:Just 15 minutes from Metrocentro, 10 minutes from Walmart, and 3 minutes from El Delirio, ensuring connectivity with key points in San Salvador and high-traffic commercial areas. Ideal for companies looking for a functional, well-located space with an excellent size/price ratio.