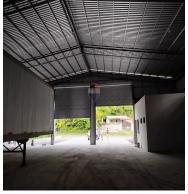

## **FOR LEASE**

\$4,500.00 USD

El Salvador - San Miguel San Miquel Listing ID: 002283370013

Industrial warehouse for rent with excellent location and ample operational space This property has a total area of ??1,240 m², ideal for logistics, industrial, or storage operations. ?? 780 m² covered warehouse, with a solid structure and ready to adapt to your operational needs.?? 460 m² parking area, with ample space for maneuvers, loading and unloading, or fleet parking.?? Lease fee: \$4,500 + VAT (negotiable according to contract conditions). ?? Strategic location:Just 15 minutes from Metrocentro, 10 minutes from Walmart, and 3 minutes from El Delirio, ensuring connectivity with key points in San Salvador and high-traffic commercial areas. Ideal for companies looking for a functional, well-located space with an excellent size/price ratio.