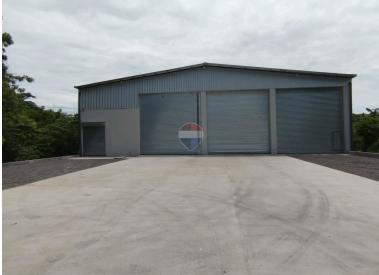

## **FOR LEASE**

\$4,500.00 USD

El Salvador - San Miguel San Miquel Listing ID: 002283370013

Industrial warehouse for rent with excellent location and ample operational space This property has a total area of ??1,240 m², ideal for logistics, industrial, or storage operations. ?? 780 m² covered warehouse, with a solid structure and ready to adapt to your operational needs.?? 460 m² parking area, with ample space for maneuvers, loading and unloading, or fleet parking.?? Lease fee: \$4,500 + VAT (negotiable according to contract conditions). ?? Strategic location:Just 15 minutes from Metrocentro, 10 minutes from Walmart, and 3 minutes from El Delirio, ensuring connectivity with key points in San Salvador and high-traffic commercial areas. Ideal for companies looking for a functional, well-located space with an excellent size/price ratio.