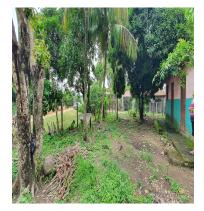

## **FOR SALE**

\$ 57,000.00 USD

El Salvador - Chalatenango El Paraiso Listing ID: 002282688014

Located in the Cerro Partido area, El Paraíso, Chalatenango, this 837-square-yard property is a unique opportunity for investment or personal development. The property has a large, independent warehouse, equipped with a corridor ideal for various activities, along with two other smaller warehouses. With its own water well and water and electricity connections already established, this property offers all the necessary basic amenities. In addition, it includes a bathroom with a septic tank and a closed perimeter with a cyclone mesh that guarantees security and privacy. Its strategic location, a few meters from the Carretera Troncal del Norte, makes it easily accessible and ideal for various uses, such as a warehouse, a church, or the construction of a house. Don't miss this opportunity! Whether for investment or to build the home of your dreams, this property in Cerro Partido has the potential you are looking for. Contact us today to schedule a visit and discover all the possibilities it offers.