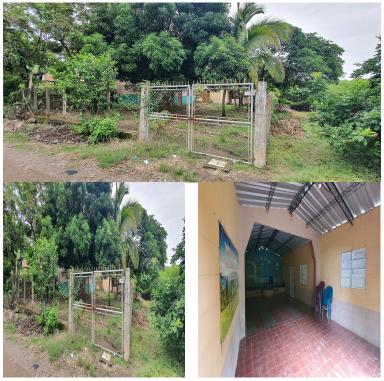

## **FOR SALE**

\$ 57,000.00 USD

El Salvador - Chalatenango El Paraiso Listing ID: 002282688014

Located in the Cerro Partido area, El Paraíso, Chalatenango, this 837-square-yard property is a unique opportunity for investment or personal development. The property has a large, independent warehouse, equipped with a corridor ideal for various activities, along with two other smaller warehouses. With its own water well and water and electricity connections already established, this property offers all the necessary basic amenities. In addition, it includes a bathroom with a septic tank and a closed perimeter with a cyclone mesh that guarantees security and privacy. Its strategic location, a few meters from the Carretera Troncal del Norte, makes it easily accessible and ideal for various uses, such as a warehouse, a church, or the construction of a house. Don't miss this opportunity! Whether for investment or to build the home of your dreams, this property in Cerro Partido has the potential you are looking for. Contact us today to schedule a visit and discover all the possibilities it offers.