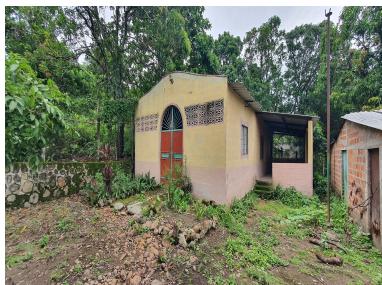

## **FOR SALE**

\$ 57,000.00 USD

El Salvador - Chalatenango El Paraiso Listing ID: 002282688014

Located in the Cerro Partido area, El Paraíso, Chalatenango, this 837-square-yard property is a unique opportunity for investment or personal development. The property has a large, independent warehouse, equipped with a corridor ideal for various activities, along with two other smaller warehouses. With its own water well and water and electricity connections already established, this property offers all the necessary basic amenities. In addition, it includes a bathroom with a septic tank and a closed perimeter with a cyclone mesh that guarantees security and privacy. Its strategic location, a few meters from the Carretera Troncal del Norte, makes it easily accessible and ideal for various uses, such as a warehouse, a church, or the construction of a house. Don't miss this opportunity! Whether for investment or to build the home of your dreams, this property in Cerro Partido has the potential you are looking for. Contact us today to schedule a visit and discover all the possibilities it offers.