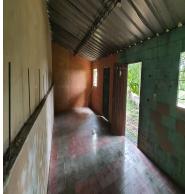

## **FOR SALE**

\$ 57,000.00 USD

El Salvador - Chalatenango El Paraiso Listing ID: 002282688014

Located in the Cerro Partido area, El Paraíso, Chalatenango, this 837-square-yard property is a unique opportunity for investment or personal development. The property has a large, independent warehouse, equipped with a corridor ideal for various activities, along with two other smaller warehouses. With its own water well and water and electricity connections already established, this property offers all the necessary basic amenities. In addition, it includes a bathroom with a septic tank and a closed perimeter with a cyclone mesh that guarantees security and privacy. Its strategic location, a few meters from the Carretera Troncal del Norte, makes it easily accessible and ideal for various uses, such as a warehouse, a church, or the construction of a house. Don't miss this opportunity! Whether for investment or to build the home of your dreams, this property in Cerro Partido has the potential you are looking for. Contact us today to schedule a visit and discover all the possibilities it offers.