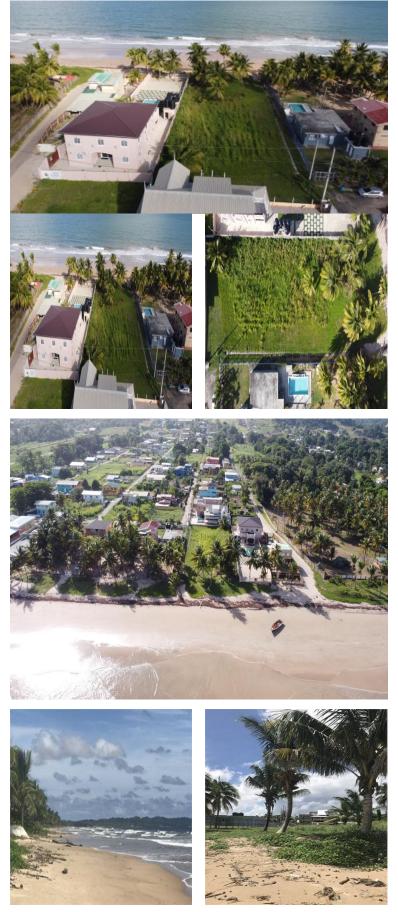

## FOR SALE 2,400,000.00 TTD Trinidad and Tobago - Mayaro Guayaguayare Listing ID: 002022766041

This breath-taking beachfront acreage is located on Ocean Haven Drive, Mayaro next to Shells By The Sea Hotel. 20,000 square feet of paradise. Great location for a hotel or guest house. Here are the details of this location. Located next to Shells By The Sea Hotel Freehold Land 20,000 Square Feet (land) Beachfront location No coastal erosion because of coral reef No risk of drowning because of protection against under currents provided by coral reef Hotel or Guest House Opportunity Ideal Location For A Nature Lover's Residence Peaceful Environment Developing Area Call or WhatsApp to schedule a viewing today: 1(868) 361-8083