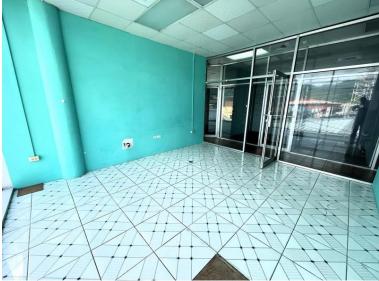

## **FOR LEASE**

2,700.00 TTD

Trinidad and Tobago - Arima
Arima
Listing ID: 002021232249

Nestle within the busy, streets of Arima, this 220 SQ FT commercial unit is located New Gate Mall, Farfan Street Arima. With access to branding and road frontage this location is a high traffic area for existing and new customers. Perfect for just about any type of business, namely, clothing store, technology store, Cell Phone sales and accessories, hair stylist, nail technician and so much more. 220 SQ FT Floor to Ceiling – 9.8 FT Second Floor Unit Central Air Condition (Electricity for Air Condition covered by owner) Toilet Access to adjusting Plumbing for your needs. Access to branding and road frontage Electricity Paid Separately (Plugs & Lights in Unit) - PRICE \$2,400.00 + VAT Feel free to schedule your showing today! (868) 287-7746