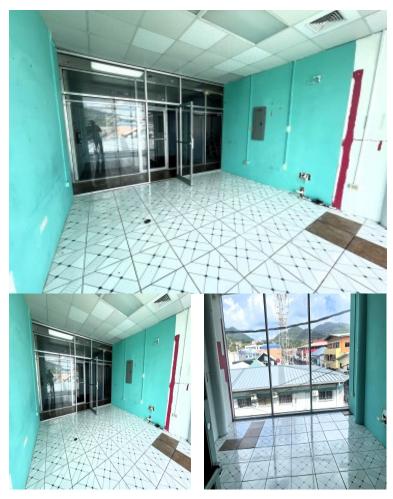

## **FOR LEASE**

2,700.00 TTD

Trinidad and Tobago - Arima
Arima
Listing ID: 002021232249

Nestle within the busy, streets of Arima, this 220 SQ FT commercial unit is located New Gate Mall, Farfan Street Arima. With access to branding and road frontage this location is a high traffic area for existing and new customers. Perfect for just about any type of business, namely, clothing store, technology store, Cell Phone sales and accessories, hair stylist, nail technician and so much more. 220 SQ FT Floor to Ceiling – 9.8 FT Second Floor Unit Central Air Condition (Electricity for Air Condition covered by owner) Toilet Access to adjusting Plumbing for your needs. Access to branding and road frontage Electricity Paid Separately (Plugs & Lights in Unit) - PRICE \$2,400.00 + VAT Feel free to schedule your showing today! (868) 287-7746