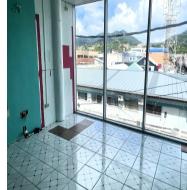

## **FOR LEASE**

2,700.00 TTD

Trinidad and Tobago - Arima
Arima
Listing ID: 002021232249

Nestle within the busy, streets of Arima, this 220 SQ FT commercial unit is located New Gate Mall, Farfan Street Arima. With access to branding and road frontage this location is a high traffic area for existing and new customers. Perfect for just about any type of business, namely, clothing store, technology store, Cell Phone sales and accessories, hair stylist, nail technician and so much more. 220 SQ FT Floor to Ceiling – 9.8 FT Second Floor Unit Central Air Condition (Electricity for Air Condition covered by owner) Toilet Access to adjusting Plumbing for your needs. Access to branding and road frontage Electricity Paid Separately (Plugs & Lights in Unit) - PRICE \$2,400.00 + VAT Feel free to schedule your showing today! (868) 287-7746