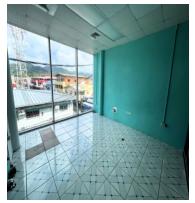

## **FOR LEASE**

2,700.00 TTD

Trinidad and Tobago - Arima
Arima
Listing ID: 002021232249

Nestle within the busy, streets of Arima, this 220 SQ FT commercial unit is located New Gate Mall, Farfan Street Arima. With access to branding and road frontage this location is a high traffic area for existing and new customers. Perfect for just about any type of business, namely, clothing store, technology store, Cell Phone sales and accessories, hair stylist, nail technician and so much more. 220 SQ FT Floor to Ceiling – 9.8 FT Second Floor Unit Central Air Condition (Electricity for Air Condition covered by owner) Toilet Access to adjusting Plumbing for your needs. Access to branding and road frontage Electricity Paid Separately (Plugs & Lights in Unit) - PRICE \$2,400.00 + VAT Feel free to schedule your showing today! (868) 287-7746