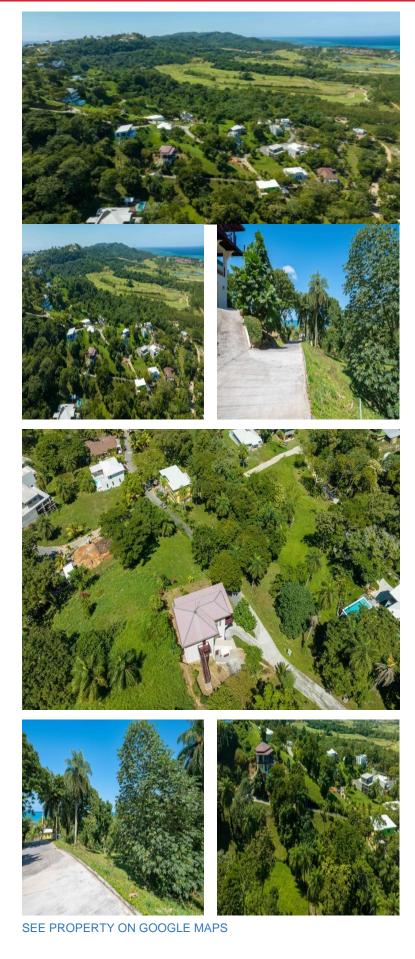

## FOR SALE \$ 59,000.00 USD Honduras - Islas de la bahía Roatan Listing ID: 00165337433

This gently sloping hillside lot#15 is located on the east side of the property line of Coral Views Village. This lot has an amazing view of Roatan's north shore coral reef and Caribbean sea with private beach access. Coral Views is a master planned community located adjecent to the Black Pearl Golf Course at pristine bay. Shopping, restaurants and night life are all within 15 minutes from the international airport and 30 minutes to west End and west bay area. This seller has 2 lots (#14 and #15) buyer can purchase one or both.