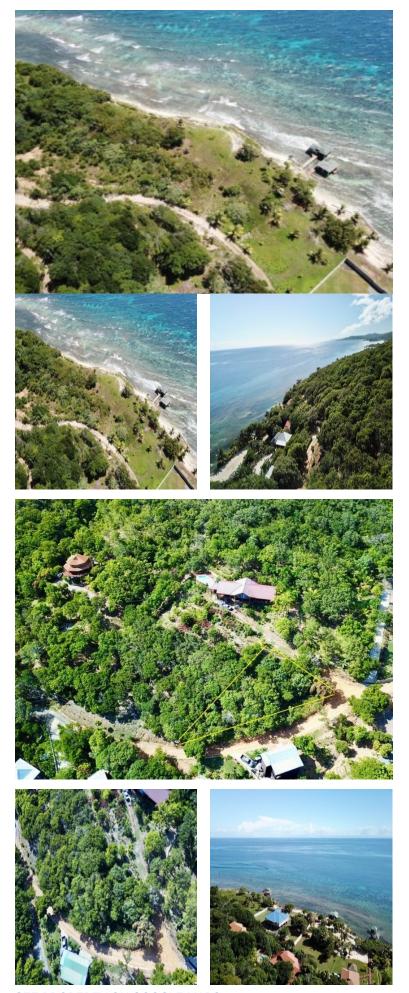

## **FOR SALE**

\$69,900.00 USD

Honduras - Islas de la bahía Roatan

Listing ID: 001642192032

This 0.2 acres lost is located near Calabash Bight inside the Lost Isles Estate. Nice and peacefull community in the east on the south shore with great views of the coral reef and sometimes even the mainland mountains. This corner lot has access from 2 sides, and the gentle slop allows this lot to build your dream home. Comes with deeded beach access and community water. It is about 60 minutes from the airport and 20 minutes from the beautiful camp bay beach, one of the nicest beaches on the island.