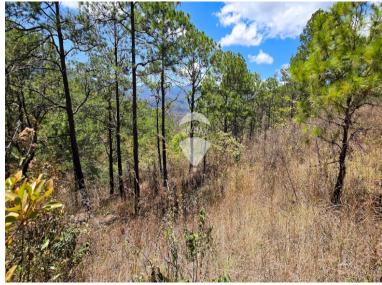

## **FOR SALE**

\$ 160,000.00 USD

El Salvador - Chalatenango San Ignacio Listing ID: 001463696007

Land for residential or recreational use, located in Cantón las Tapias, San Ignacio, Chalatenango with easy access just 1.12 km from the Troncal del Norte highway and 1.40 km from San Ignacio Park. Access is vehicular / pedestrian dirt. It has 2 gates before reaching the property, they are controlled by the inhabitants of the area. Its extension: 16,012.70 V2. Benefits: Ideal to disconnect from the city and enjoy fresh, pure air surrounded by pine, eucalyptus, cypress trees among others, also with feasibility to electricity and drinking water