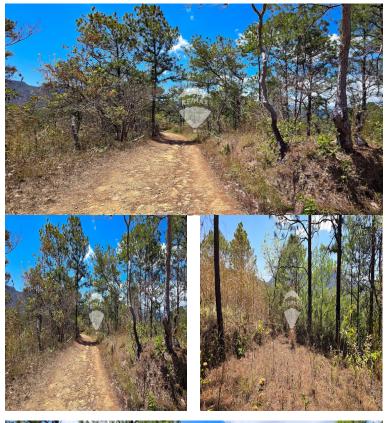

## **FOR SALE**

\$ 160,000.00 USD

El Salvador - Chalatenango San Ignacio Listing ID: 001463696007

Land for residential or recreational use, located in Cantón las Tapias, San Ignacio, Chalatenango with easy access just 1.12 km from the Troncal del Norte highway and 1.40 km from San Ignacio Park. Access is vehicular / pedestrian dirt. It has 2 gates before reaching the property, they are controlled by the inhabitants of the area. Its extension: 16,012.70 V2. Benefits: Ideal to disconnect from the city and enjoy fresh, pure air surrounded by pine, eucalyptus, cypress trees among others, also with feasibility to electricity and drinking water