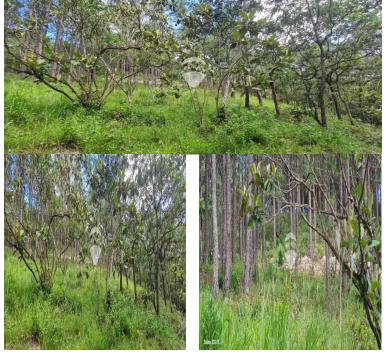

## **FOR SALE**

\$80,000.00 USD

El Salvador - Chalatenango La Palma Listing ID: 001463696004

Semi-flat land ideal for disconnecting from the city and breathing fresh, pure air, ideal for building a country house or cabin, with easy access just 800 meters from the northern trunk road (in time it is equivalent to 5 minutes from the major). In addition, the street to the land is private and has electric lighting, its diameter is 11 meters wide with gutters (compacted and ballasted street). Benefits: Electricity, drinking water 24 hours a day, pine trees and an excellent climate.