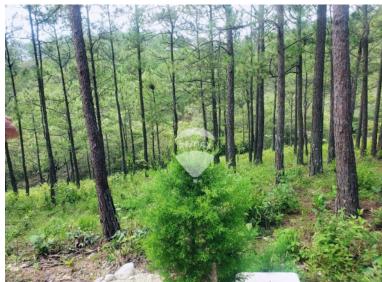

## **FOR SALE**

\$80,000.00 USD

El Salvador - Chalatenango La Palma Listing ID: 001463696004

Semi-flat land ideal for disconnecting from the city and breathing fresh, pure air, ideal for building a country house or cabin, with easy access just 800 meters from the northern trunk road (in time it is equivalent to 5 minutes from the major). In addition, the street to the land is private and has electric lighting, its diameter is 11 meters wide with gutters (compacted and ballasted street). Benefits: Electricity, drinking water 24 hours a day, pine trees and an excellent climate.