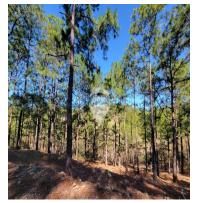

## **FOR SALE**

\$80,000.00 USD

El Salvador - Chalatenango La Palma Listing ID: 001463696004

Semi-flat land ideal for disconnecting from the city and breathing fresh, pure air, ideal for building a country house or cabin, with easy access just 800 meters from the northern trunk road (in time it is equivalent to 5 minutes from the major). In addition, the street to the land is private and has electric lighting, its diameter is 11 meters wide with gutters (compacted and ballasted street). Benefits: Electricity, drinking water 24 hours a day, pine trees and an excellent climate.