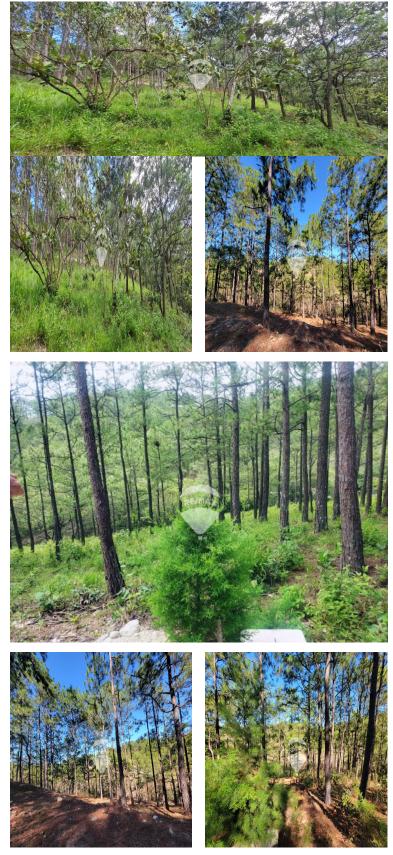

## FOR SALE \$ 140,000.00 USD El Salvador - Chalatenango San Ignacio Listing ID: 001463696003

The land combines two contrasting environments: the serenity of the savannah and the freshness of the forest, it is ideal to disconnect from the city and build a country house or cabin. "Alpes de San Ignacio" is a private residential area located in the middle of the Forest, with an accessible street (Balastrada). Cool and pleasant climate due to its pine and cypress trees. Its area is: 2,331.33 M2. It is important to highlight that approximately 1,331 M2 is savannah and 1,000 M2 is forest. It has access to electricity and drinking water. It is worth mentioning that the residence project will have the following amenities: event room, gym, children's play area, court, among others.